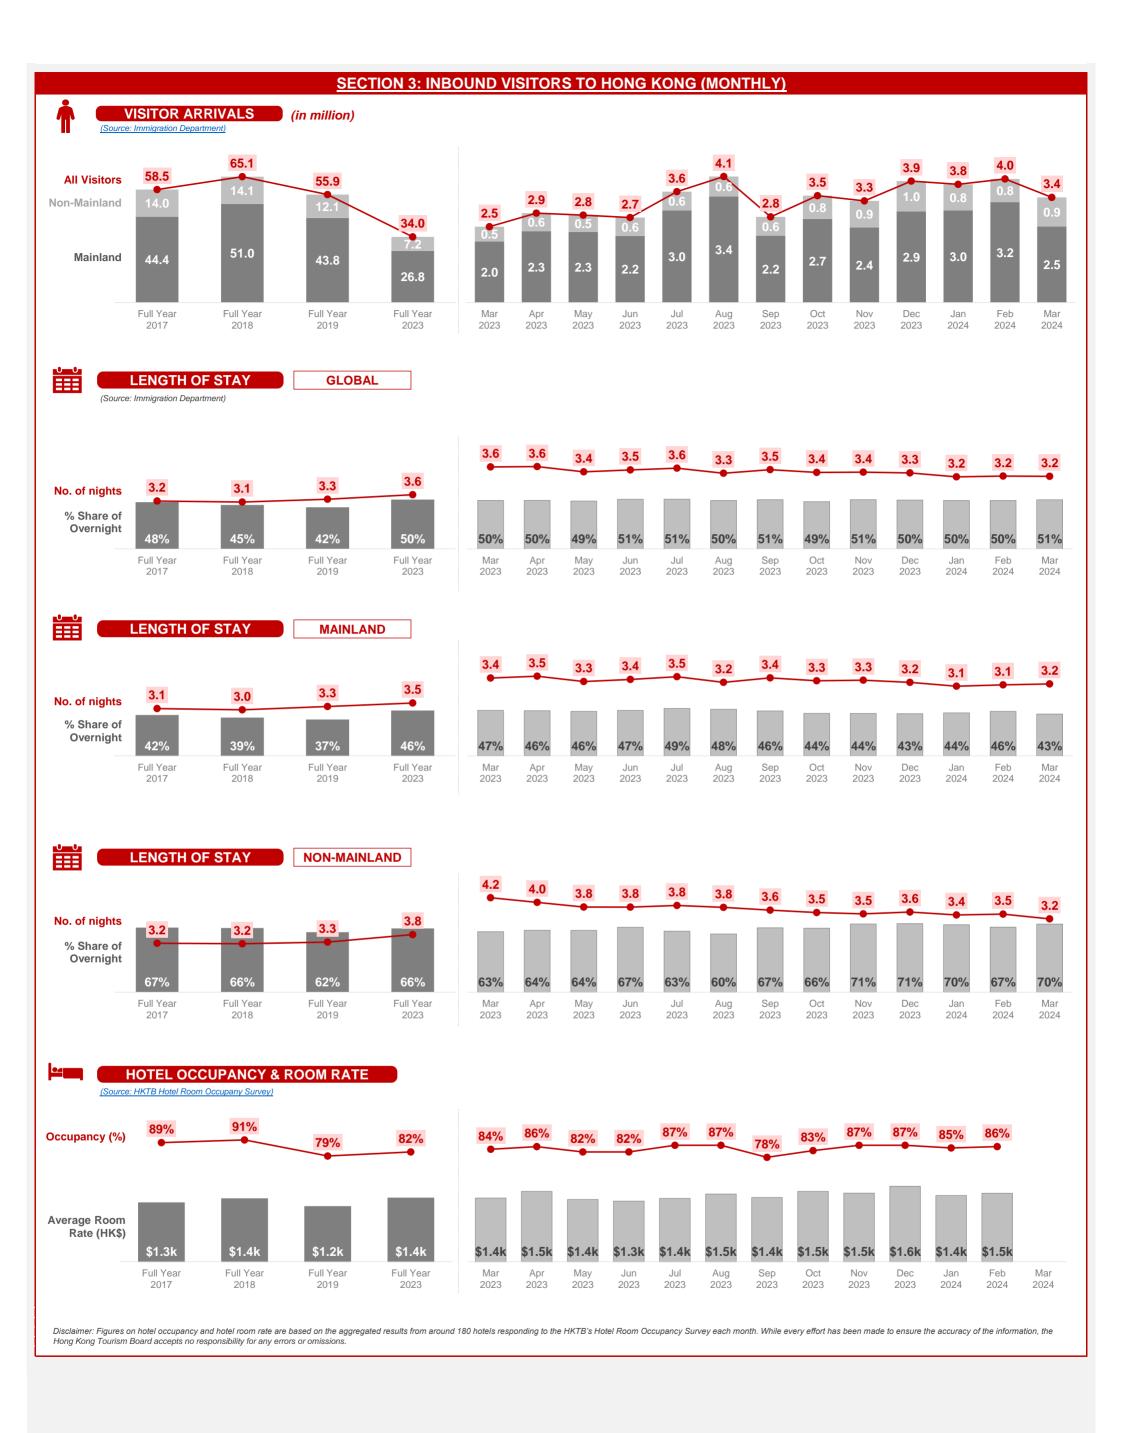

## INBOUND VISITORS TO HK

Visitor Arrivals

**Mainland** Non-Mainland 0.9M

% Growth +39% +25% +64% vs Mar 2023 68% 67% 71% % Recovery

Overnight %

vs Mar 2018

Mar 2024

Mainland Non-Mainland 51% | 43% Mar 2024 63%

Mar 2023 Mar 2018 68%

Length of Stay

睴

ΑII **Mainland** Non-Mainland Mar 2024 Mar 2023 3.6 3.4

Mar 2018 3.1 3.2

**Occupancy** 

93%

**Hotel Statistics** 

Mar 2018

2018Q1

86% \$1.5K Mar 2024 Mar 2023 84% \$1.4K

Per-Capita Spending (HK\$)

**Overnight** Same Day **All Visitors** \$5.9K 2024Q1 2023Q4

**Mainland Visitors** 

\$5.4K | 2024Q1 2023Q4 \$1.4K

\$7.0K