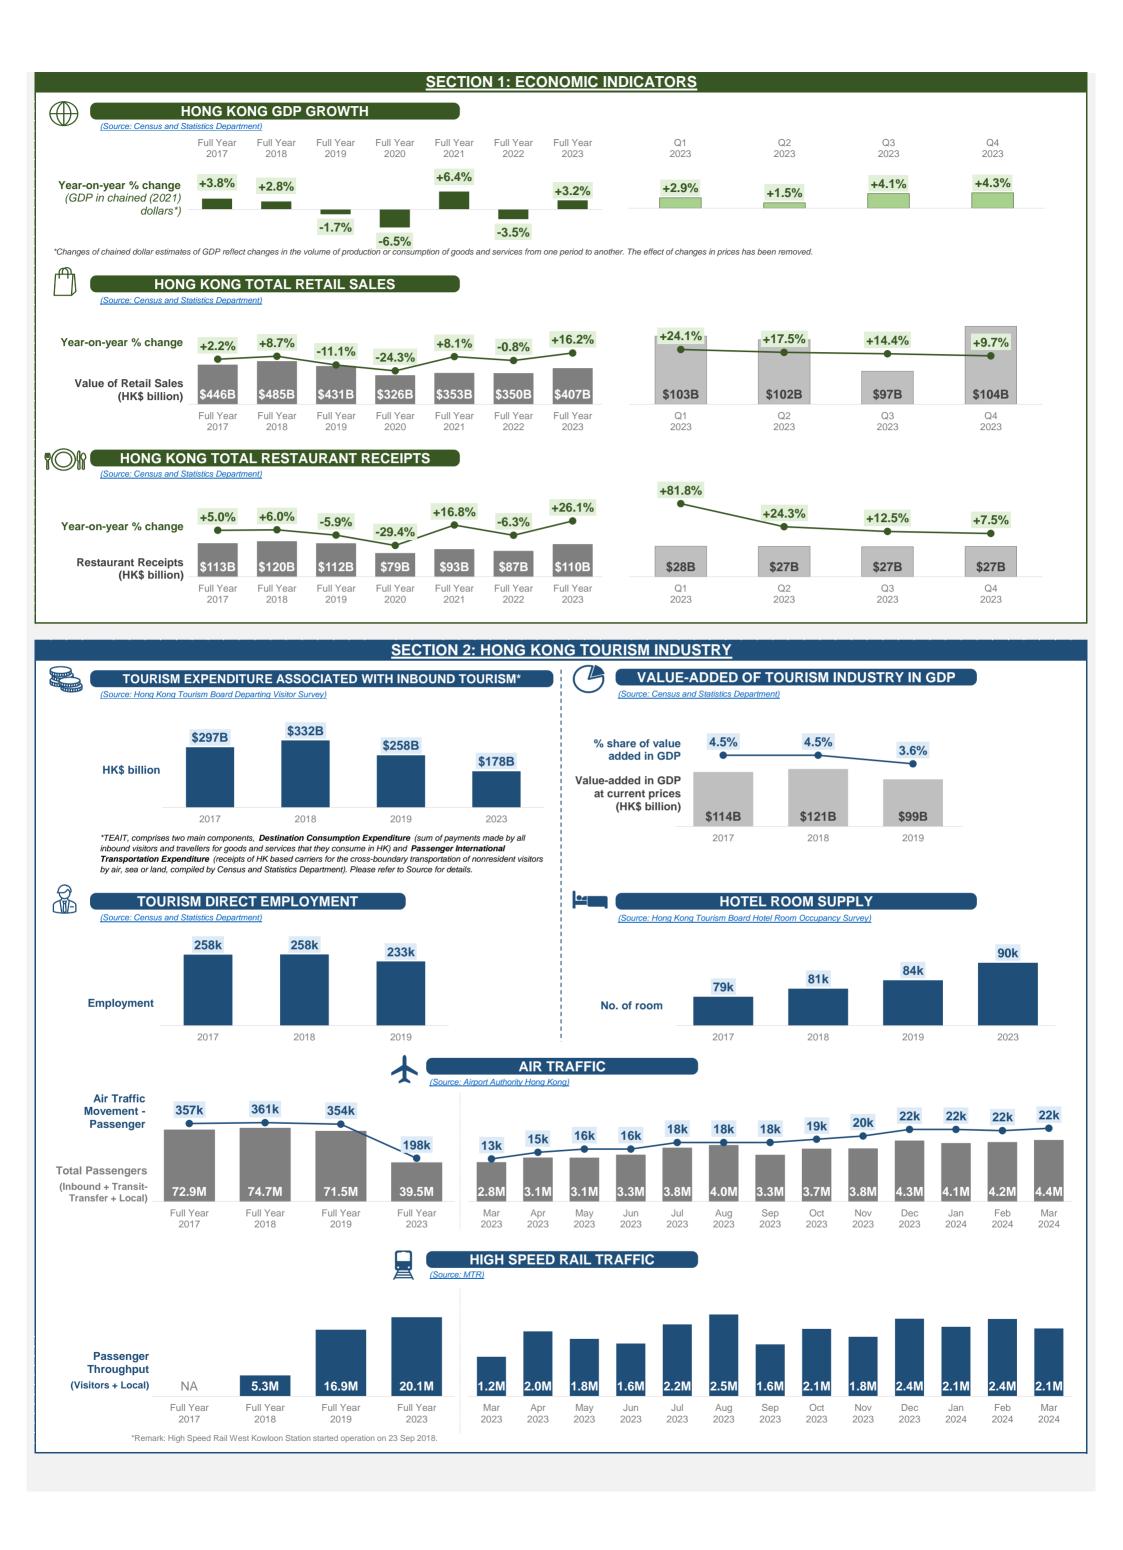

### ECONOMIC INDICATORS

(Source: Census and Statistics Department)

Total Retail Sales

нк\$104В 2023Q4 vs 2022Q4 2018Q4 HK\$124B

(year-on-year change) 2023Q4

**GDP** Growth

+4.3%

2018Q4 +1.1%

**Total Restaurant Receipts** 

нк\$27В 2023Q4 vs 2022Q4

+7.5% 2018Q4 HK\$30B

## **HK TOURISM INDUSTRY**

2023 Full Year

2018 HK\$332B

\*TEAIT = Destination Consumption Expenditure + Passenger International Transportational Expenditure (please refer to Page 2 for detailed definition)

Value-added of Tourism Industry in GDP

3.6% 2022 Full Year

2018

4.5%

**Tourism Direct Employment** 

233K 2022 Full Year

258K 2018

**Hotel Room Supply** 

90K 2023 Full Year

2018 258K

Air Passenger Traffic

**Throughput** (Inbound Visitors + Transit-

transfer + Local)

4.4M

2.8M

22K 13K

**Passenger Flight** 

Movement

**High Speed Rail Traffic** 

**Throughput** (Visitors + Local)

Mar 2024

Mar 2024

Mar 2023

Mar 2023