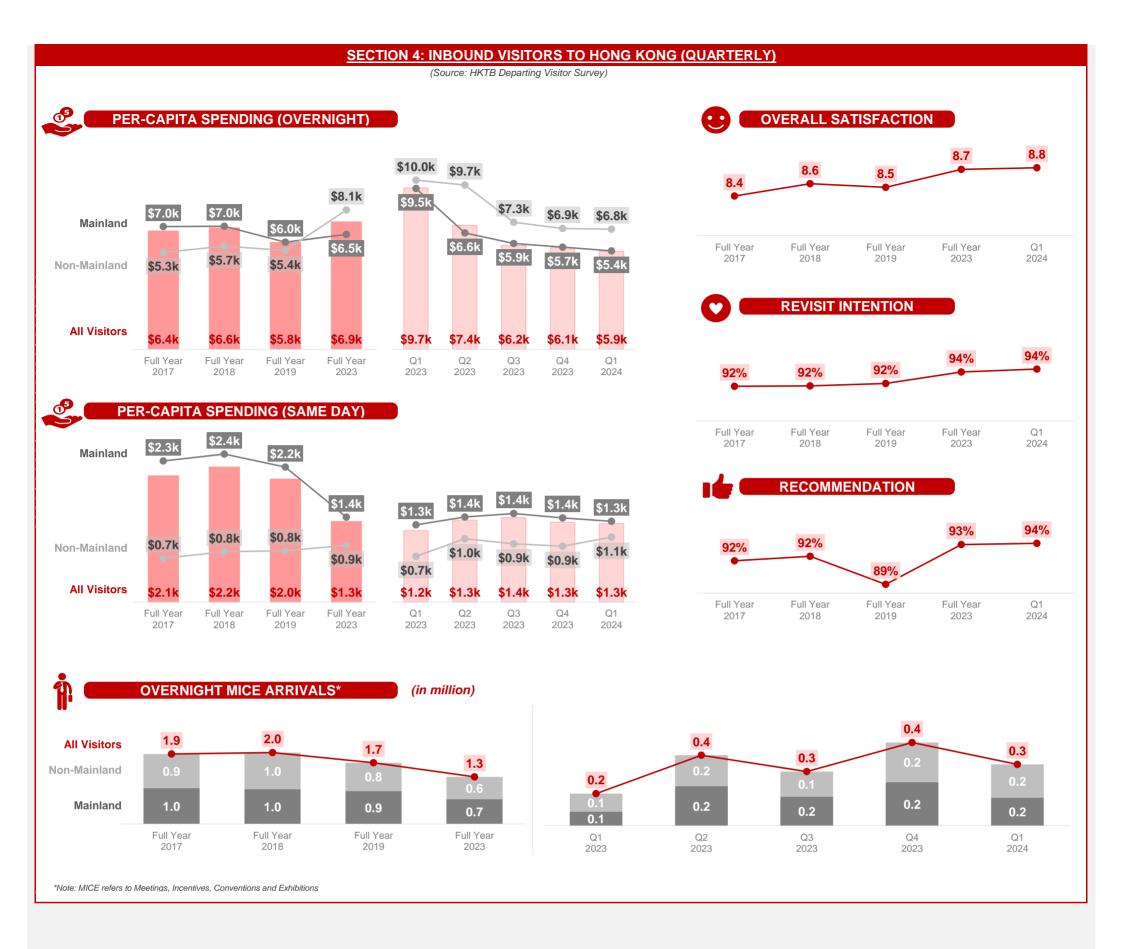

Mar 2018

2018Q1

86% \$1.5K Mar 2024 Mar 2023 84% \$1.4K

Per-Capita Spending (HK\$)

**Overnight** Same Day **All Visitors** \$5.9K 2024Q1 2023Q4

**Mainland Visitors** 

\$5.4K | 2024Q1 2023Q4 \$1.4K

\$7.0K

2018Q1 \$7.6K \$2.5K

**Satisfaction** 

**Revisit Intention** (Source: HKTB Departing Visitor Survey)

**Recommendation** 

**Average Room Rate (HK\$)** 

\$1.4K

\$2.3K

2024Q1 2024Q1 2024Q1 94% 94% 8.8

(2018Q1 8.6) (2018Q1 92%) (2018Q1 92%)

Overnight MICE\* Arrivals (Source: HKTB Departing Visitor Survey)

> 0.3M2024Q1 2018Q1

\*MICE = Meetings, Incentives, Conventions and Exhibitions

Internet 網頁:www.discoverhongkong.com / partnernet.hktb.com