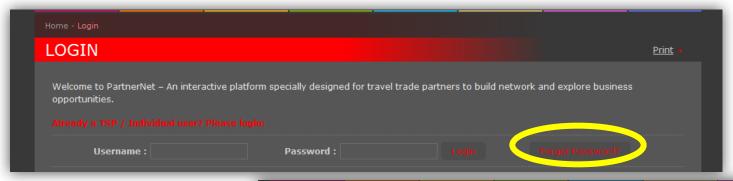

#### My PartnerNet – Forgot Password

- → Click "Forgot Password" to reset your password if necessary
- → Fill in the Username and Security Code and click "Submit"
- → An email will be sent to you to reset the password