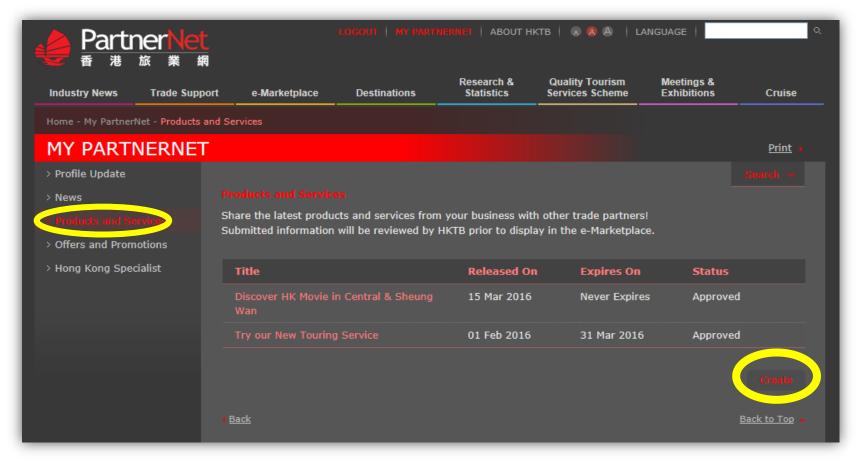

#### Product and Services

→ How to create your own products and services?

#### Products and Services

- → Click "Products and Services" on left menu bar
- → Click "Create" button, and input the details of your products and services

#### Products and Services

- Fill in the form
- → Click "Submit" button to complete
- → Upon HKTB's review, your products and/or services will be displayed on "e-Marketplace - Products & Services"