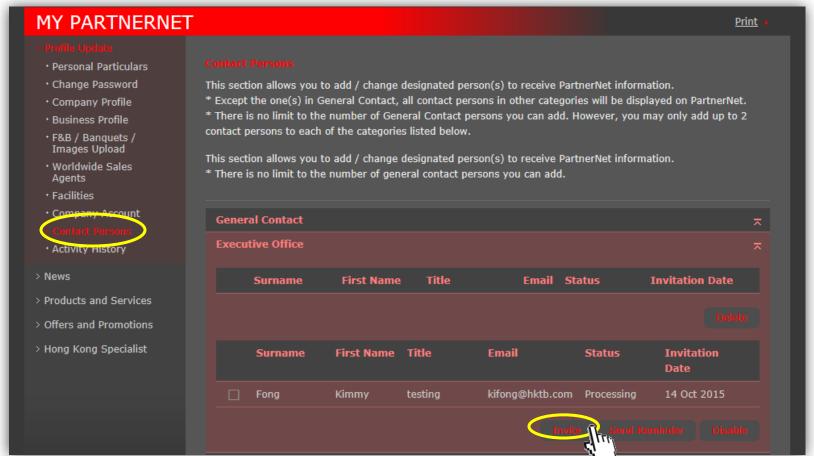

## My PartnerNet – Invite Contact Persons

- Invite your colleagues to be contact persons of the company
- Click "Contact Persons", then "Invite" to fill in the contact information

#### My PartnerNet – Invite Contact Persons

- → Click "Invite" to send an invitation email to your colleagues
- → Your colleagues will receive an email for registration in few simple steps