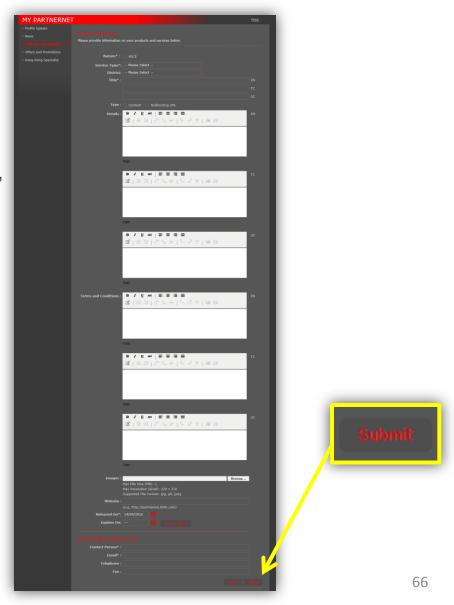

#### Products and Services

- Fill in the form
- → Click "Submit" button to complete
- → Upon HKTB's review, your products and/or services will be displayed on "e-Marketplace - Products & Services"

#### Offers and Promotions

- Fill in the form
- → Click "Submit" to complete
- → Upon HKTB's review, your offers will be displayed on "e-Marketplace – Offers & Promotions"

Email: partnernet@hktb.com