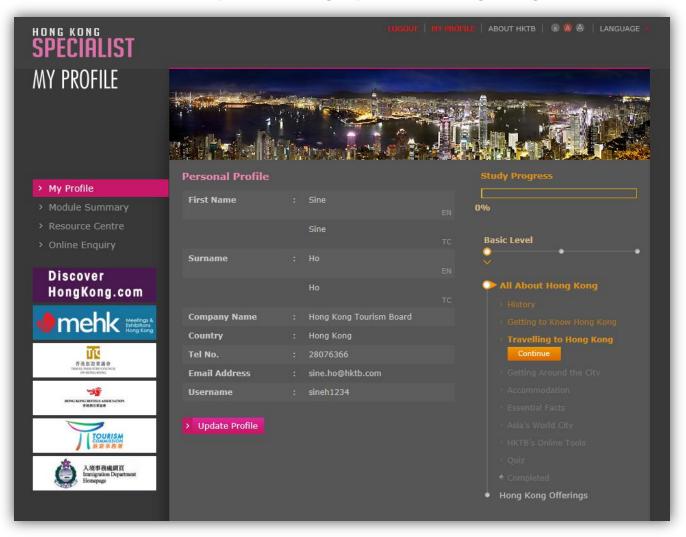

### **Hong Kong Specialist – My Profile**

My Profile section helps you manage your training progress