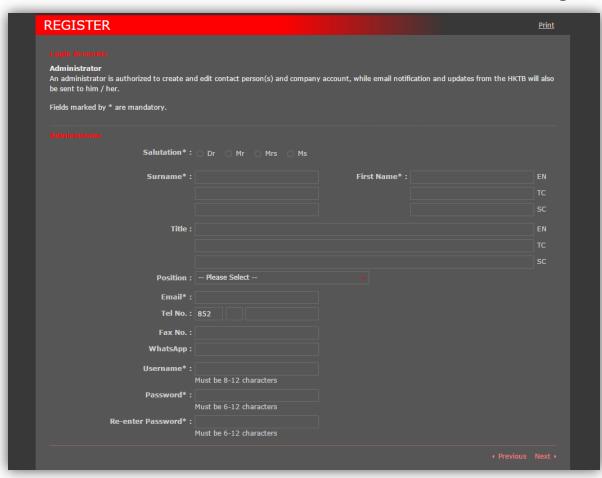

- TSP Registration Administrator
  - → Fill in the information of the Administrator in the registration form
  - → Administrator can invite staffs as Contact Persons after login to My PartnerNet