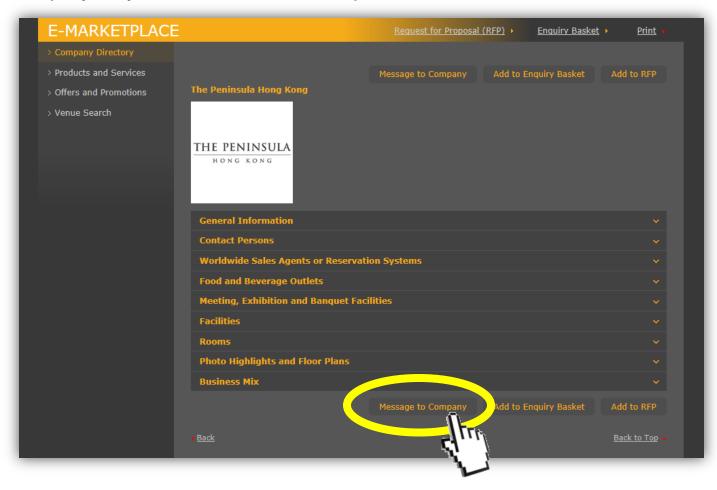

- e-Marketplace (login to access)
  - Offers and Promotions Search your interested offers and promotions by <u>keywords</u> and/or <u>type</u>

- e-Marketplace Enquiry
  - One to one enquiry Click "Message to Company" to send your enquiry to your interested trade partner