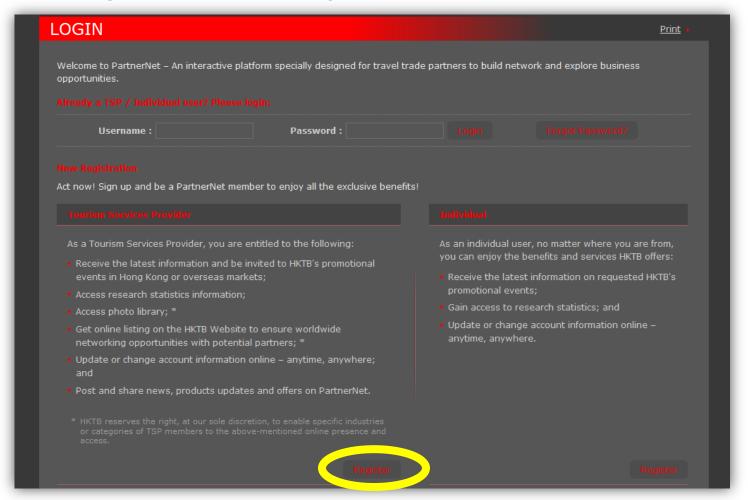

#### TSP Registration

→ Click "Register" to start the registration

#### TSP Registration

- Select your Industry and Category, and fill in the registration form accordingly
- → A confirmation email will be sent to you upon approval of your application