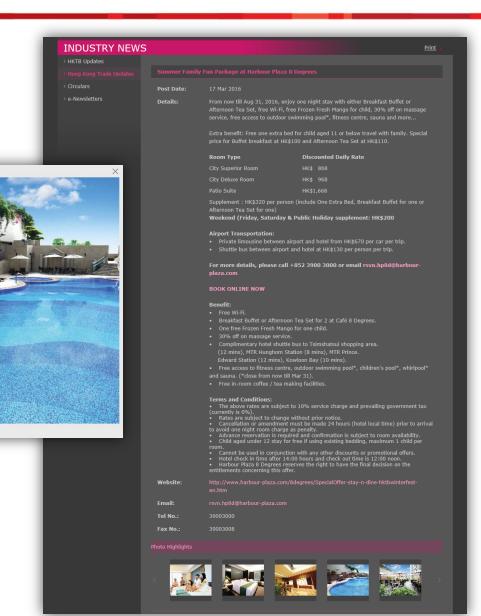

#### News

Summer Family Fun Package at Harbour Plaza 8 Degrees

→ How to post your news?

#### News

- → Click "News" on left menu bar
- → Click "Create" button, and provide the details of your news

PI

#### News

- → Fill in all the details and upload photos
- → Click "Submit" button to complete
- → Upon HKTB's review, your offers will be displayed on "Industry News - Hong Kong Trade Updates"