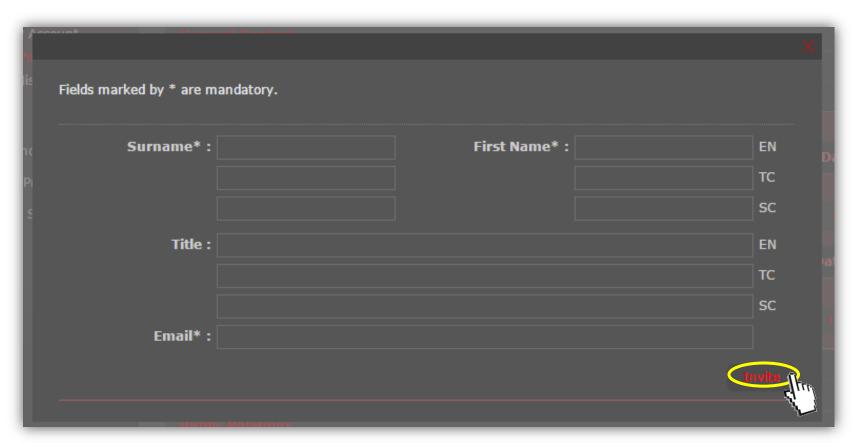

#### My PartnerNet – Invite Contact Persons

- → Click "Invite" to send an invitation email to your colleagues
- → Your colleagues will receive an email for registration in few simple steps