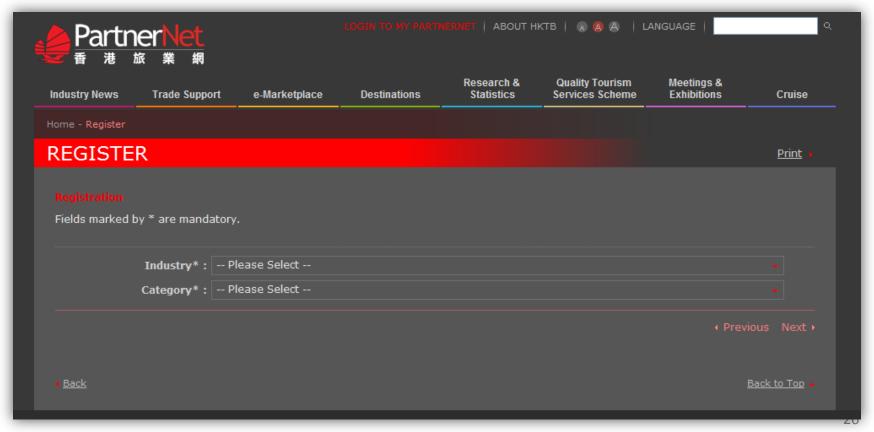

#### TSP Registration

→ Click "Register" to start the registration

#### TSP Registration

- Select your Industry and Category, and fill in the registration form accordingly
- → A confirmation email will be sent to you upon approval of your application

## ◆ TSP Registration – Industry & Category List

→ Industry and Category for selection

| Accommodation                       | Hotels & Resorts                          |  |
|-------------------------------------|-------------------------------------------|--|
|                                     | Licensed Guesthouses                      |  |
|                                     | Youth Hostels                             |  |
|                                     | Hotel Corporate Representatives           |  |
| Travel Agencies                     | Tour Operators                            |  |
| (Inbound)                           | Travel Agents                             |  |
|                                     | Ground Handling Agents                    |  |
| Attractions /<br>Visitor Facilities | Attractions / Visitor Facilities          |  |
| MICE / Business                     | Venues                                    |  |
| Travel                              | Professional Conference Organisers        |  |
|                                     | Destination Management Companies          |  |
|                                     | Exhibition Organisers                     |  |
|                                     | Convention & Exhibition Service Providers |  |
|                                     | MICE Product & Activity Providers         |  |
| Cruise                              | Cruise Lines                              |  |
|                                     | Cruise Travel Agents                      |  |
|                                     | Shipping Agents                           |  |
|                                     | Terminals                                 |  |
|                                     | Others                                    |  |