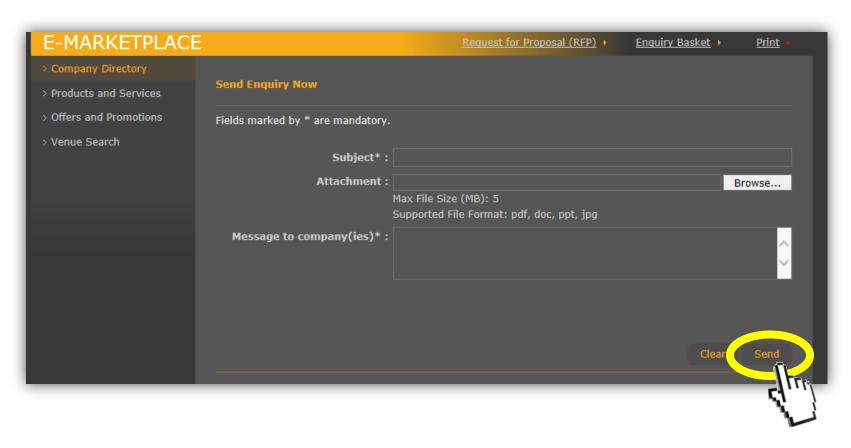

#### e-Marketplace – Enquiry

→ Fill in subject, your message and upload attachment, and then click "Send"