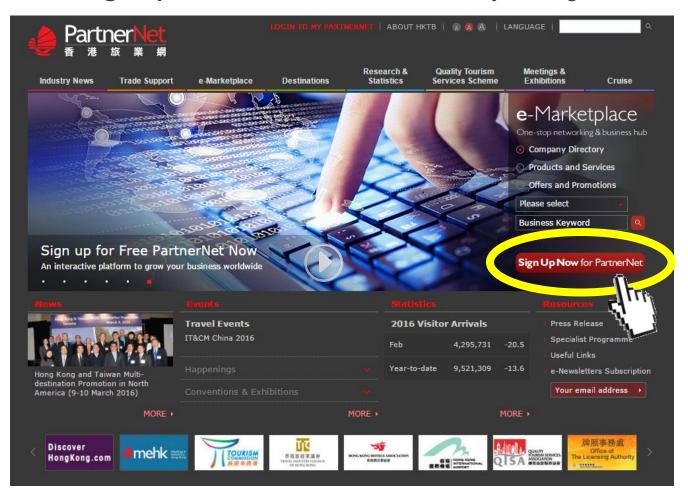

# Introductory on TSP Registration & My PartnerNet

- TSP Registration
  - → Click "Sign Up Now for PartnerNet" to start your registration