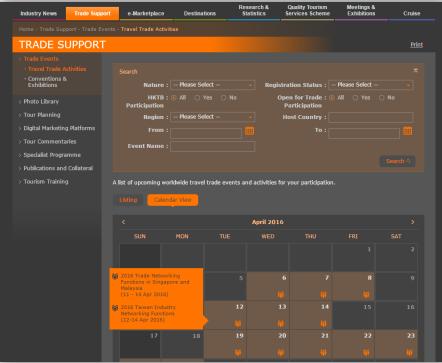

### Trade Support

- Trade Events
  - Travel Trade Activities
  - Conventions & Exhibitions