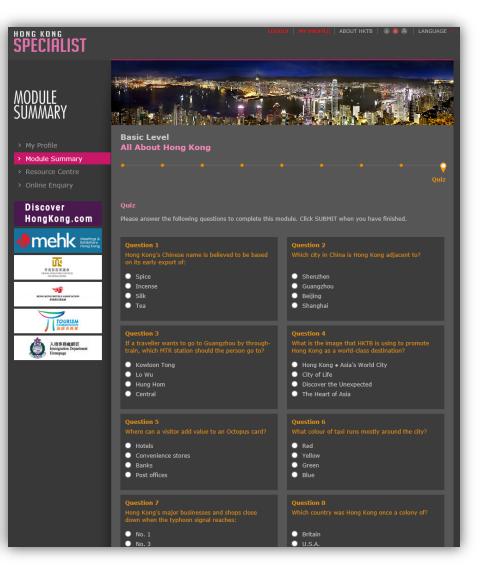

pany" to send your enquiry to your interested trade partner





- e-Marketplace Enquiry
  - → One to many enquiries Click "Add to Enquiry Basket" to include your interested partners in your Enquiry Basket.
  - Click "Enquiry Basket" to proceed





#### e-Marketplace – Enquiry

→ Fill in subject, your message and upload attachment, and then click "Send"





# **Hong Kong Specialist**



### **Hong Kong Specialist**

- An online training programme to equip you with the professional knowledge required to promote Hong Kong.
- User can login Hong Kong Specialist with the same username & password of My ParterNet.





### **Hong Kong Specialist – Course Structure**

The training programme consists of three levels:





### Hong Kong Specialist – Course Structure

Format of study and quiz:







### **Hong Kong Specialist – My Profile**

My Profile section helps you manage your training progress





### Hong Kong Specialist – Resource Centre

Resource Centre provides you all training contents





### **Hong Kong Specialist**

Get your certificate – Be Hong Kong Specialist!











- **♦ TSP Registration**
- My PartnerNet
  - → News
  - Products and Services
  - → Offers and Promotions



#### News

Summer Family Fun Package at Harbour Plaza 8 Degrees

→ How to post your news?





#### News

- → Click "News" on left menu bar
- → Click "Create" button, and provide the details of your news



PI



#### News

- → Fill in all the details and upload photos
- → Click "Submit" button to complete
- → Upon HKTB's review, your offers will be displayed on "Industry News - Hong Kong