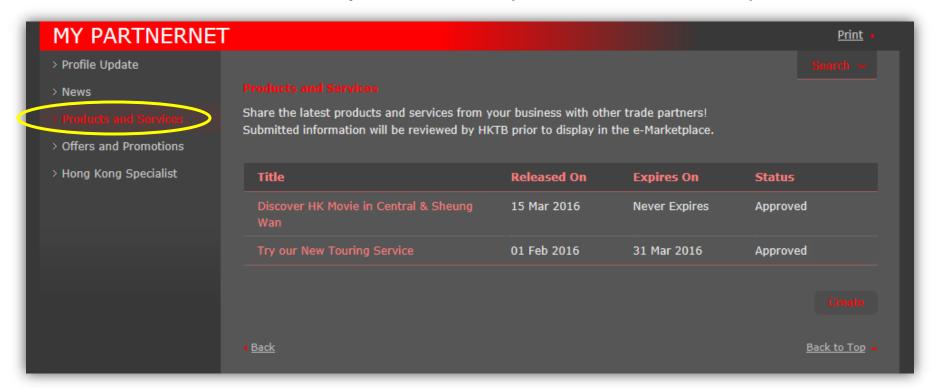

#### Product and Services

→ How to create your own products and services?

#### Products and Services

- → Click "Products and Services" on left menu bar
- → Click "Create" button, and input the details of your products and services

#### Products and Services

- Fill in the form
- → Click "Submit" button to complete
- → Upon HKTB's review, your products and/or services will be displayed on "e-Marketplace - Products & Services"