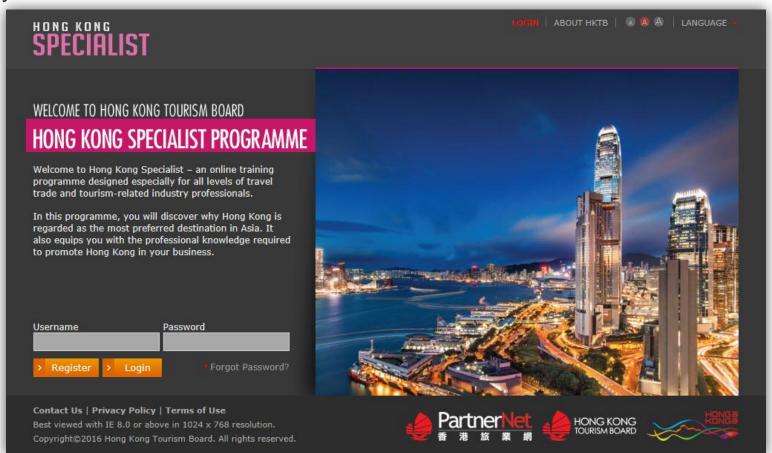

#### Special Feature

→ You can login Hong Kong Specialist by clicking "Hong Kong Specialist" on the left menu bar

### **Hong Kong Specialist**

- An online training programme to equip you with the professional knowledge required to promote Hong Kong.
- User can login Hong Kong Specialist with the same username & password of My ParterNet.