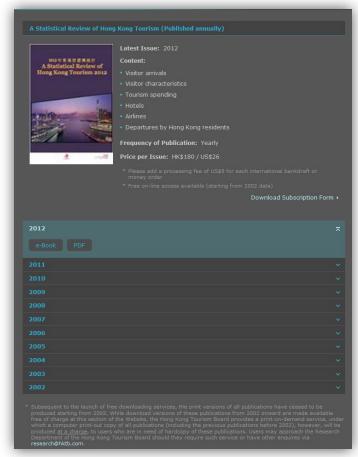

#### Research & Statistics

- → Research Publications (login to access)
  - A Statistical Review of Hong Kong Tourism
  - Cruise Passenger Statistics
  - Hong Kong Hotel Classification System
  - Hong Kong Hotel Industry Review Full Report
  - Hotel Room Occupancy Report
  - Hotel Supply Situation
  - Meetings, Incentives, Conventions & Exhibitions (MICE) Statistics
  - Summary of the Hong Kong Hotel Industry Review
  - Tourism Expenditure Associated to Inbound Tourism
  - Visitor Arrival by Purpose of Visit
  - Visitor Arrival Statistics
  - Visitor Profile Report