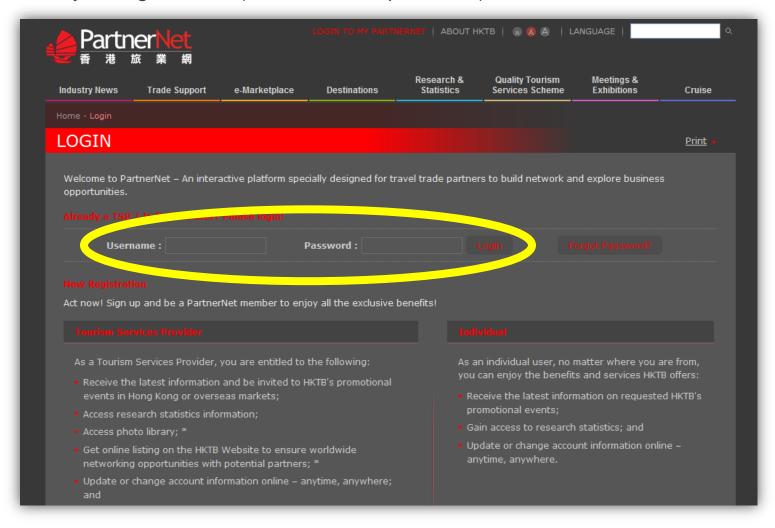

#### Login to My PartnerNet

→ Click hyperlink "LOGIN MY PARTNERNET" on the top of website

#### Login to My PartnerNet

→ Enter your login details (username and password)