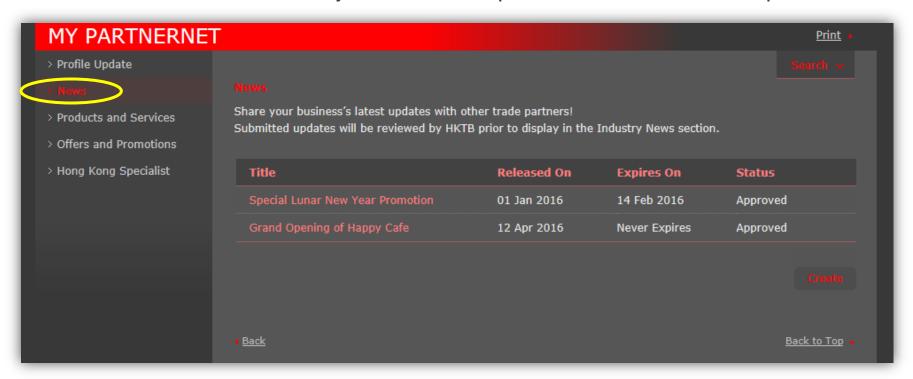

#### News

Summer Family Fun Package at Harbour Plaza 8 Degrees

→ How to post your news?

#### News

- → Click "News" on left menu bar
- → Click "Create" button, and provide the details of your news

PI

#### News

- → Fill in all the details and upload photos
- → Click "Submit" button to complete
- → Upon HKTB's review, your offers will be displayed on "Industry News - Hong Kong Trade Updates"