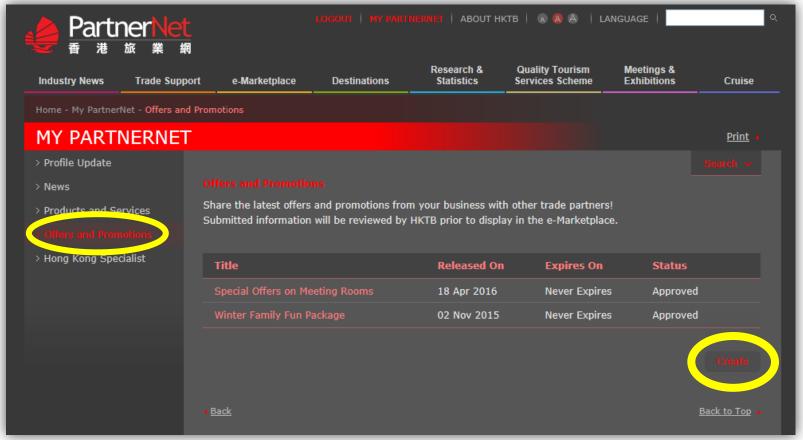

#### Offers and Promotions

→ How to create your own offers?

#### Offers and Promotions

- → Click "Offers and Promotions" on left menu bar
- → Click "Create" button, and provide the details of an offer

#### Offers and Promotions

- Fill in the form
- → Click "Submit" to complete
- → Upon HKTB's review, your offers will be displayed on "e-Marketplace – Offers & Promotions"

Email: partnernet@hktb.com