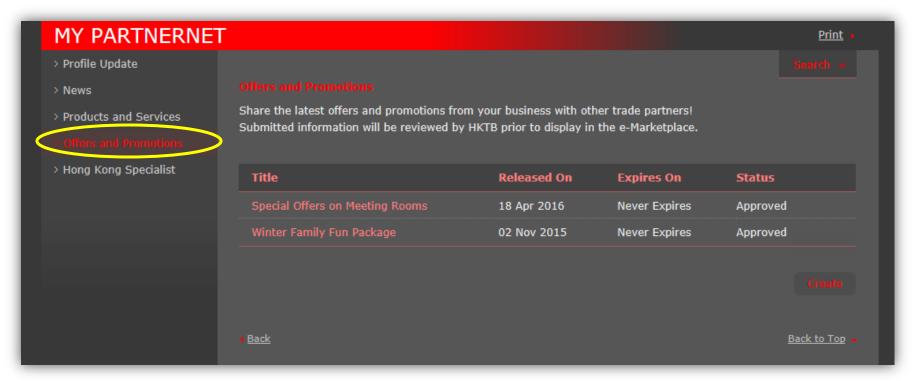

#### Offers and Promotions

→ How to create your own offers?

#### Offers and Promotions

- → Click "Offers and Promotions" on left menu bar
- → Click "Create" button, and provide the details of an offer

#### Offers and Promotions

- Fill in the form
- → Click "Submit" to complete
- → Upon HKTB's review, your offers will be displayed on "e-Marketplace – Offers & Promotions"

Email: partnernet@hktb.com