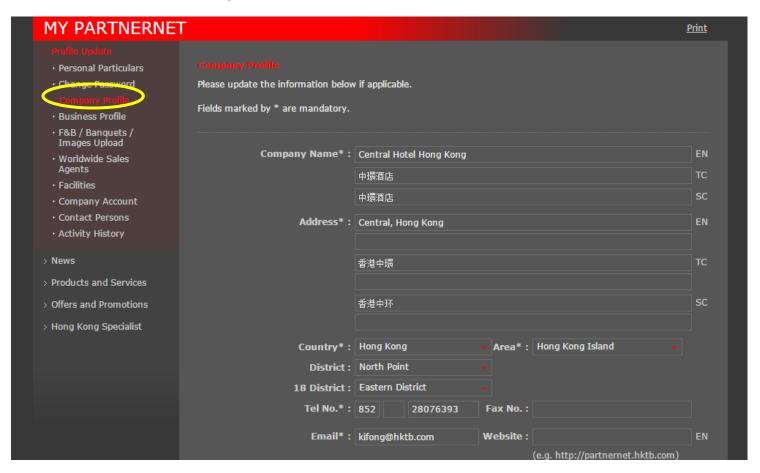

## My PartnerNet – Profile Update

→ Click "Personal Particulars" to update your personal details

33

- My PartnerNet Profile Update (Company Profile)
  - → Click "Company Profile" and edit the company information to be shown in e-Marketplace, then "Save"

- My PartnerNet Profile Update (Company Profile)
  - → Trade Partners and the public will be able to see your latest company information on Company Directory under e-Marketplace