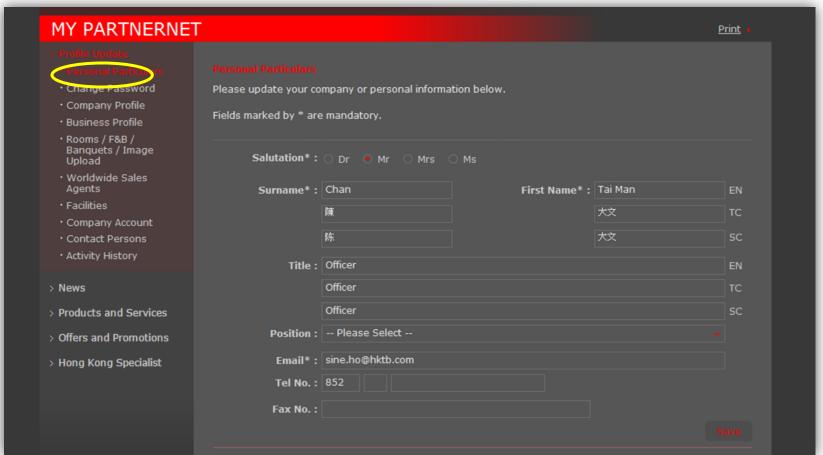

## My PartnerNet – Profile Update

→ Click "Personal Particulars" to update your personal details

33

- My PartnerNet Profile Update (Company Profile)
  - → Click "Company Profile" and edit the company information to be shown in e-Marketplace, then "Save"