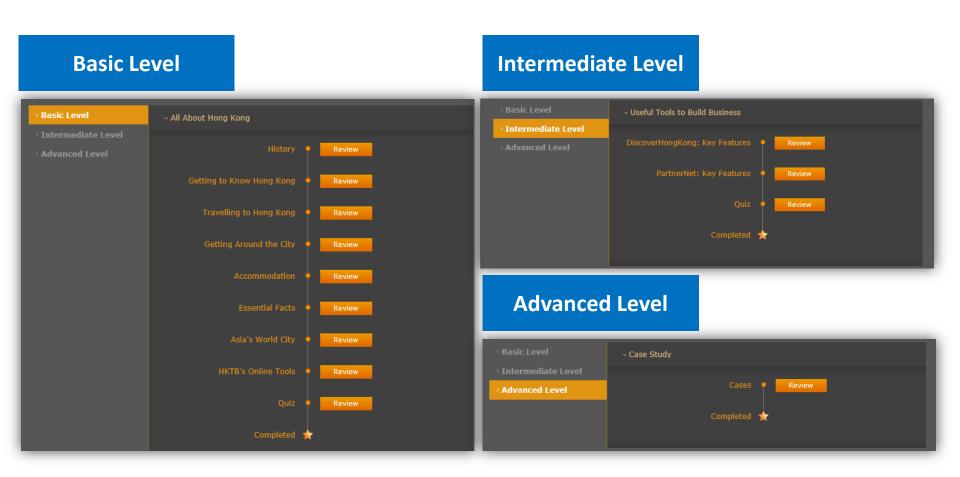

### **Hong Kong Specialist – Course Structure**

The training programme consists of three levels:

### Hong Kong Specialist – Course Structure

Format of study and quiz: