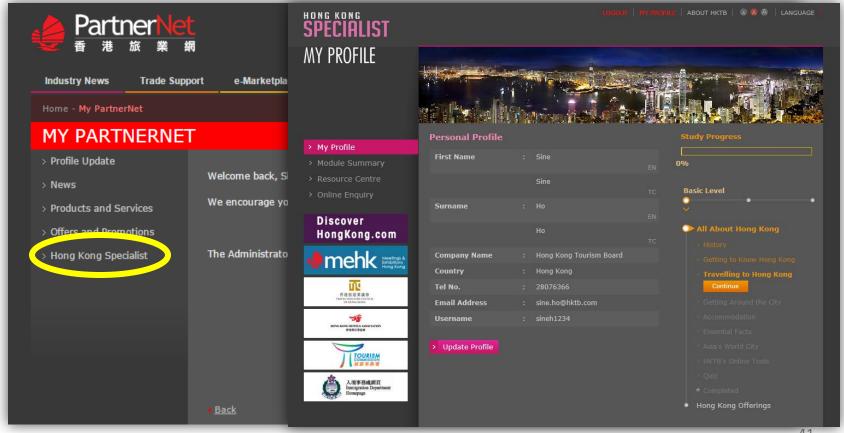

#### Special Feature

→ You can login Hong Kong Specialist by clicking "Hong Kong Specialist" on the left menu bar

### **Hong Kong Specialist**

- An online training programme to equip you with the professional knowledge required to promote Hong Kong.
- User can login Hong Kong Specialist with the same username & password of My ParterNet.

### **Hong Kong Specialist – My Profile**

My Profile section helps you manage your training progress