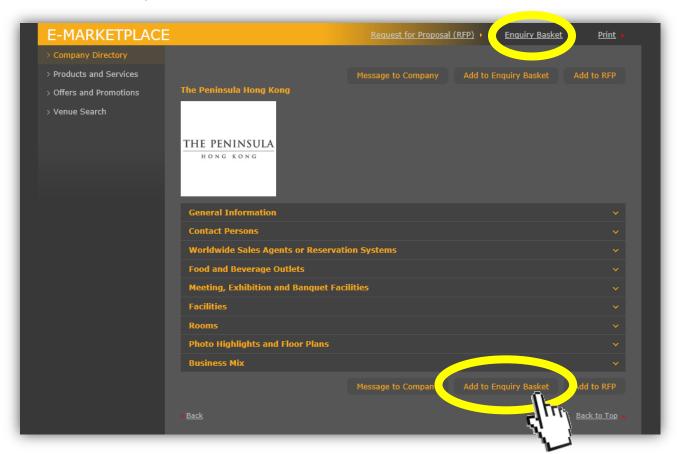

- e-Marketplace Enquiry
  - → One to many enquiries Click "Add to Enquiry Basket" to include your interested partners in your Enquiry Basket.
  - Click "Enquiry Basket" to proceed