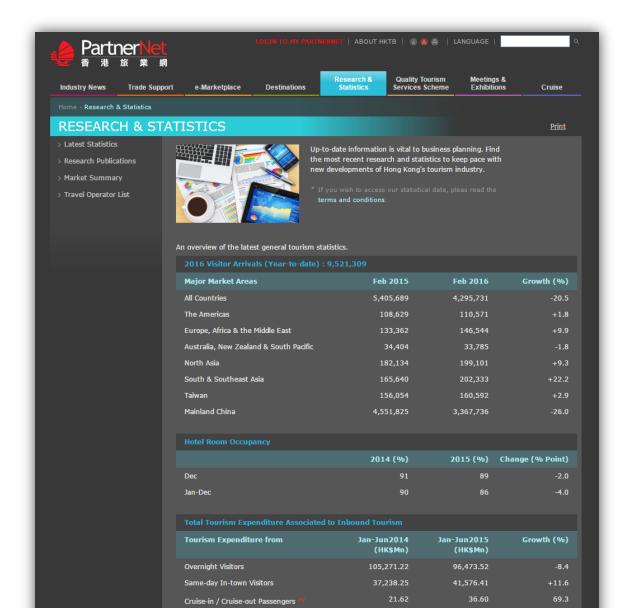

#### Research & Statistics

→ Latest Statistics

#### Research & Statistics

- → Research Publications (login to access)
  - A Statistical Review of Hong Kong Tourism
  - Cruise Passenger Statistics
  - Hong Kong Hotel Classification System
  - Hong Kong Hotel Industry Review Full Report
  - Hotel Room Occupancy Report
  - Hotel Supply Situation
  - Meetings, Incentives, Conventions & Exhibitions (MICE) Statistics
  - Summary of the Hong Kong Hotel Industry Review
  - Tourism Expenditure Associated to Inbound Tourism
  - Visitor Arrival by Purpose of Visit
  - Visitor Arrival Statistics
  - Visitor Profile Report