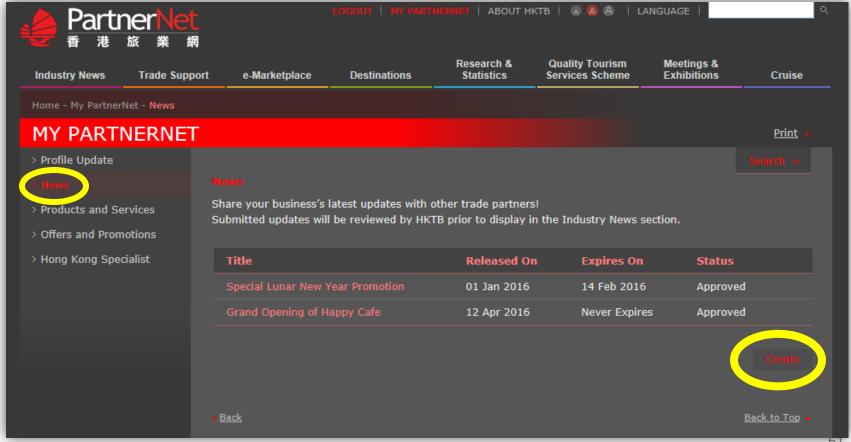

#### News

- → Click "News" on left menu bar
- → Click "Create" button, and provide the details of your news

PI

#### News

- → Fill in all the details and upload photos
- → Click "Submit" button to complete
- → Upon HKTB's review, your offers will be displayed on "Industry News - Hong Kong Trade Updates"