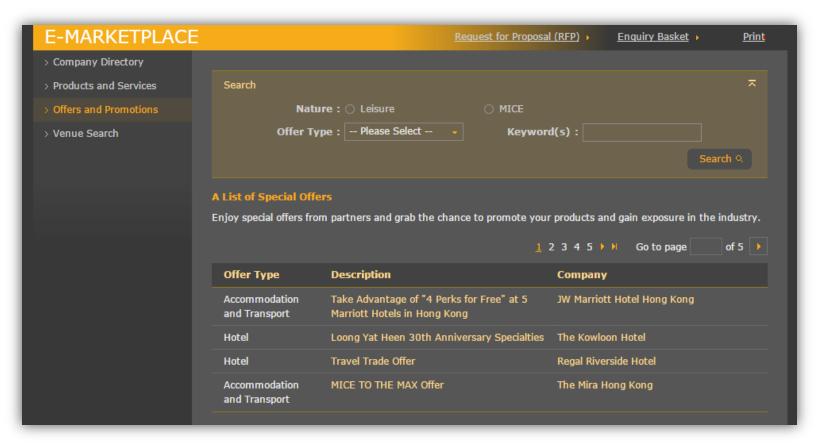

- e-Marketplace (login to access)
  - Offers and Promotions Search your interested offers and promotions by <u>keywords</u> and/or <u>type</u>

- e-Marketplace Enquiry
  - One to one enquiry Click "Message to Company" to send your enquiry to your interested trade partner