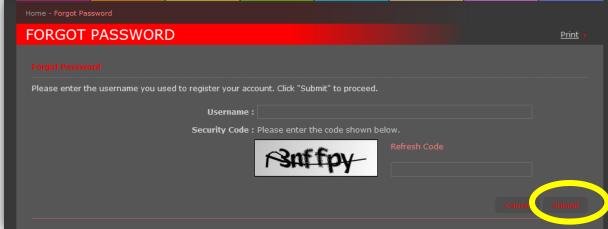

#### My PartnerNet – Forgot Password

- → Click "Forgot Password" to reset your password if necessary
- → Fill in the Username and Security Code and click "Submit"
- → An email will be sent to you to reset the password