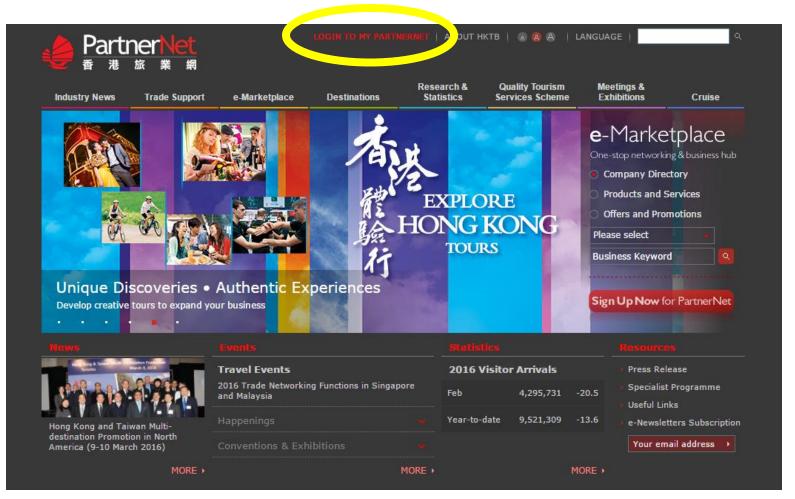

# Introductory on TSP Registration & My PartnerNet

- TSP Registration
  - → Click "Sign Up Now for PartnerNet" to start your registration

#### Login to My PartnerNet

→ Click hyperlink "LOGIN MY PARTNERNET" on the top of website