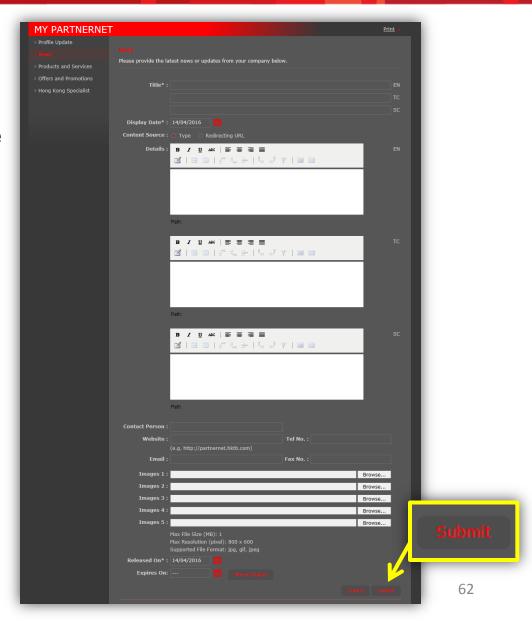

#### News

- → Fill in all the details and upload photos
- → Click "Submit" button to complete
- → Upon HKTB's review, your offers will be displayed on "Industry News - Hong Kong Trade Updates"