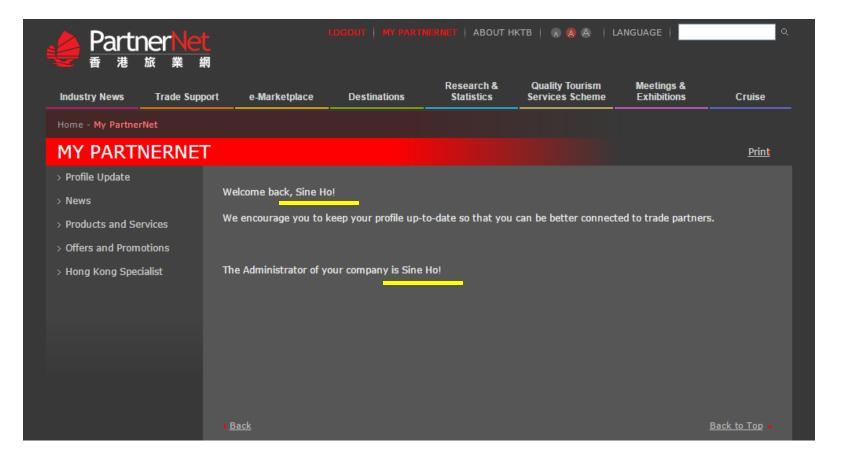

#### My PartnerNet

→ You can see your name and administrator on the welcome page