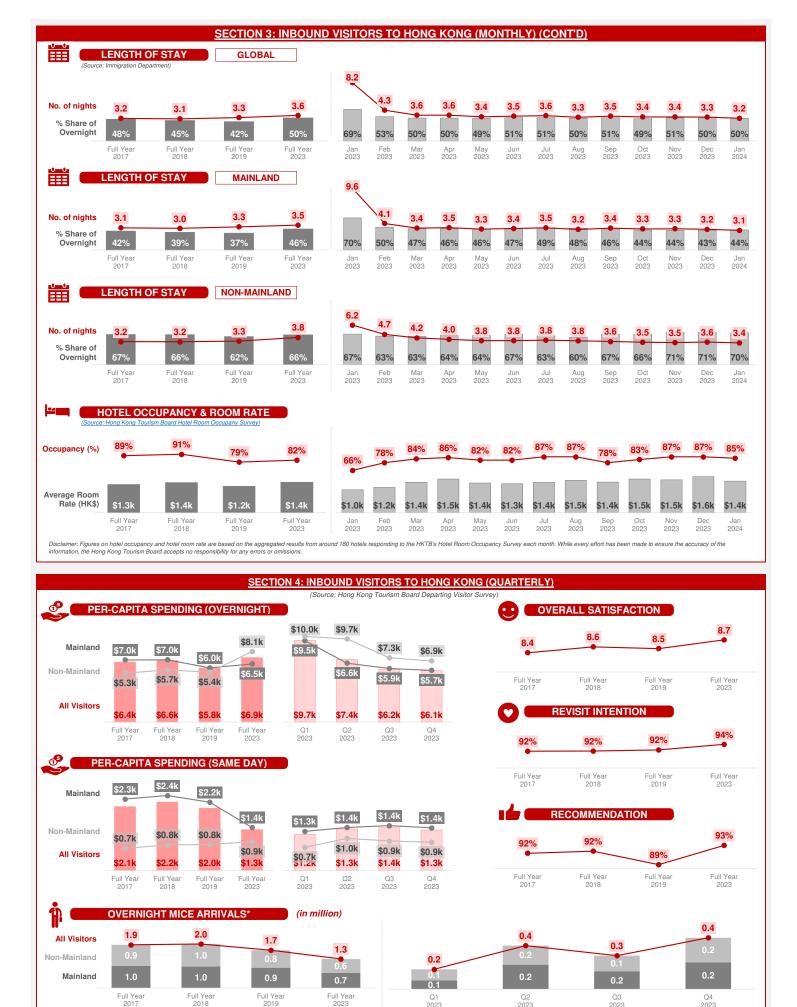

Full Year 2017 Full Year 2018 \*Note: MICE refers to Meetings, Incentives, Conventions and Exhibitions

Q1

2023

2023

Q4

2023

Q2

2023