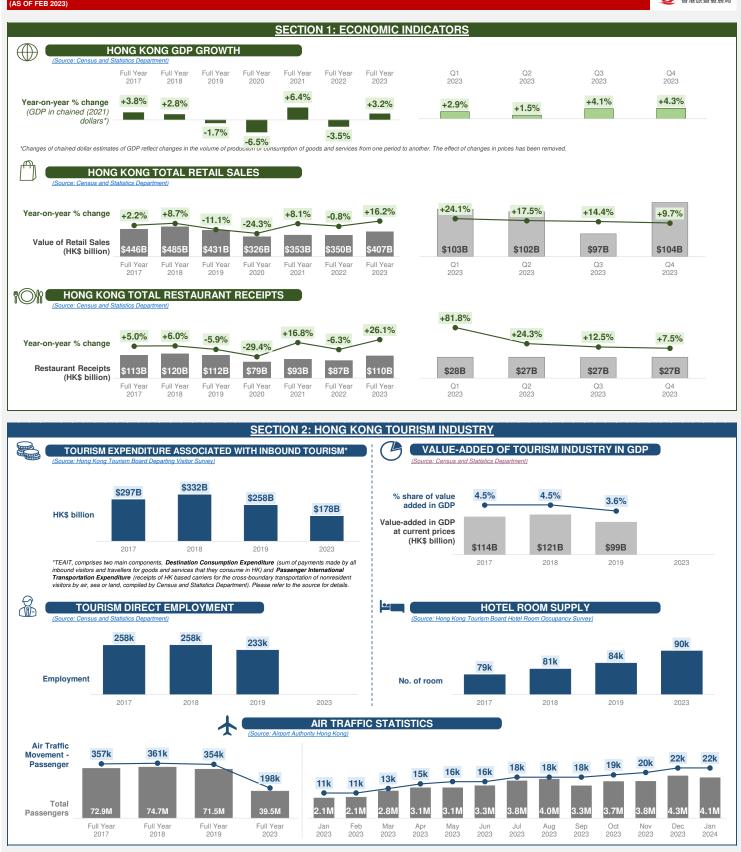

Full Year 2017 Full Year 2018 \*Note: MICE refers to Meetings, Incentives, Conventions and Exhibitions

Q1

2023

2023

Q4

2023

Q2

2023