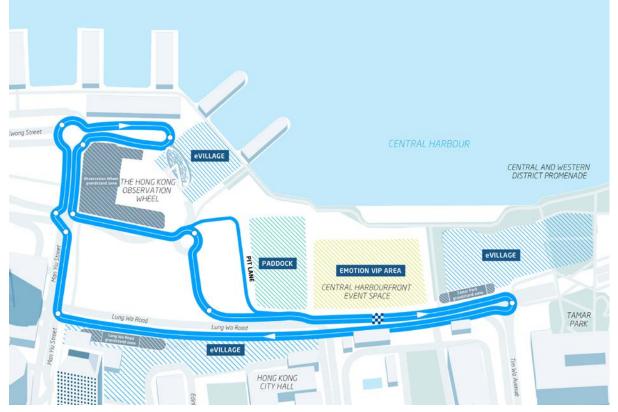

- Governing body: Formula Electric Racing (Hong Kong) Limited
- Drivers: Announcement on 24 June 2016
- Date: 8 9 October 2016 (Saturday Sunday)
- Location: Central Harbourfront, Hong Kong
- Racing teams: 10 teams, each with two drivers (with the addition of Jaguar for season three)
- Race track:Bespoke urban circuit approximately 2km in length<br/>10 turns (2 Hairpin bends)<br/>Main straight on Lung Wo Road (555m)