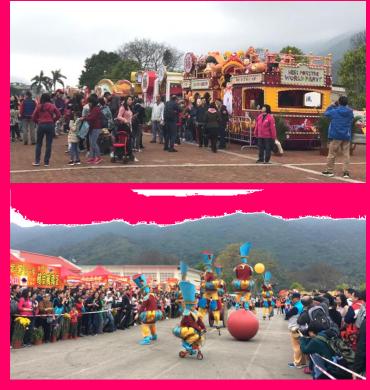

#### 2018 Parade

9 brightly lit floats, 2,500 performers around the world, entertaining 150,000 spectators along the Parade Route (53.3% were visitors, last year 52.4%)
66.5% were from Mainland China, followed by 18.4% long haul, 14.9% short haul

## **The Event**

With the theme "Best Fortune. World Party." the 23<sup>rd</sup> staging of CNY Night Parade was held on 16 February 2018, first day of Year of Dog.

- Successfully engaged 9 floats, 14 international groups, 11 local groups and 22 pre-show groups
- Around 2,500 international and local performers participated
- 2,382 seats were built in HKCC; 100 seats were set in Nathan Road
- 1,647 tickets were sold to overseas agents, local tour operators and HK citizens

#### **Float Display**

7 floats were displayed at Tai Po Lam Tsuen Wishing Square from 17 Feb to 4 Mar to support the Hong Kong Well-Wishing Festival

#### **Performances by International Performing Groups**

- 11 sessions of performances were arranged on 17 and 18 Feb at Tai Po Lam Tsuen, entertained over thousands of audiences during the 2<sup>nd</sup> and 3<sup>rd</sup> day of the Hong Kong Well-Wishing Festival
- 2 additional sessions of exciting stage performance were arranged at pentahotel and Temple Mall North on 17 and 18 Feb