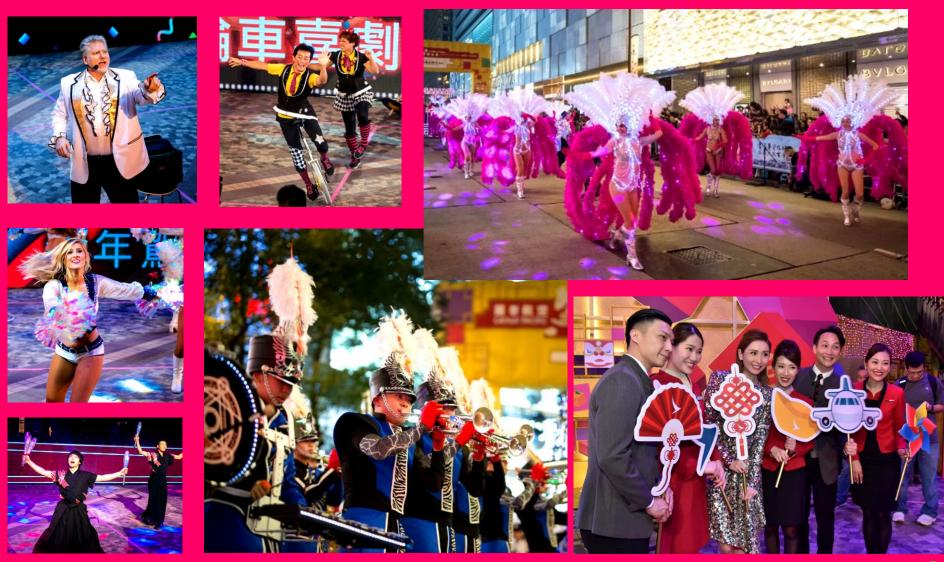

## **The Event**

With the theme "Best Fortune. World Party." the 23<sup>rd</sup> staging of CNY Night Parade was held on 16 February 2018, first day of Year of Dog.

- Successfully engaged 9 floats, 14 international groups, 11 local groups and 22 pre-show groups
- Around 2,500 international and local performers participated
- 2,382 seats were built in HKCC; 100 seats were set in Nathan Road
- 1,647 tickets were sold to overseas agents, local tour operators and HK citizens

#### **Performances by International Performing Groups**

- 11 sessions of performances were arranged on 17 and 18 Feb at Tai Po Lam Tsuen, entertained over thousands of audiences during the 2<sup>nd</sup> and 3<sup>rd</sup> day of the Hong Kong Well-Wishing Festival
- 2 additional sessions of exciting stage performance were arranged at pentahotel and Temple Mall North on 17 and 18 Feb

## A parade of stars

Cathay Pacific employees and furry friends give an early welcome to the Year of the Dog. The airline is again sponsoring the annual night parade, which will be held in Tsim Sha Tsui on the first day of the Lunar New Year on February 16, featuring 14 international and 11 local performing groups. The Hong Kong Tourism Board says it has organised the strongest line-up ever, with world champion troupes and record holders taking part. Dancers, magicians and other performers will kick things off at 6pm before the main parade starts at 8pm. Photo: Nora Tam