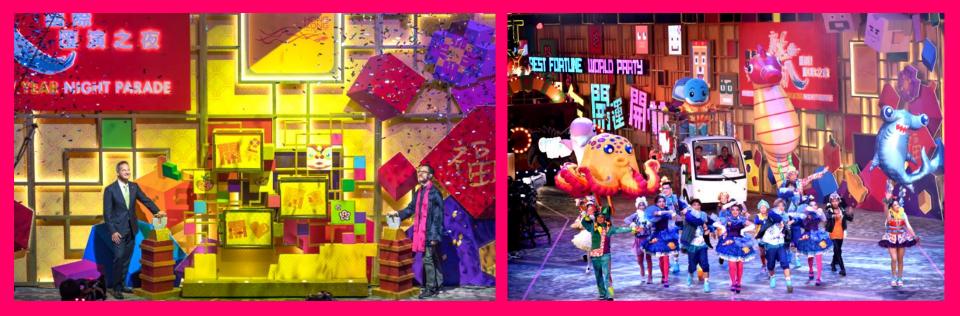

## **The Event**

With the theme "Best Fortune. World Party." the 23<sup>rd</sup> staging of CNY Night Parade was held on 16 February 2018, first day of Year of Dog.

- Successfully engaged 9 floats, 14 international groups, 11 local groups and 22 pre-show groups
- Around 2,500 international and local performers participated
- 2,382 seats were built in HKCC; 100 seats were set in Nathan Road
- 1,647 tickets were sold to overseas agents, local tour operators and HK citizens

#### 開年開運九花車 年初一開心巡遊

......

國泰航空新春國際匯演之夜」,共有九部 花車10及二十五支本地及國際表演團隊。旅發局預計吸 引十五萬人到場觀看。 ……今年主題為「開年開運開心」,有九部花車、十

四支國際及十一支本地表演隊伍參與,其中五隊為世界 冠軍及世界紀錄保持者,分別來自美國、台灣等地。 由大年初一晚上八時開始,花車及表演團隊由尖沙 嘴文化中心廣場出發,途經廣東道、海防道和**强**2.敦 道,最後以香港喜來登酒店為終點…… 詳見A15版

#### 匯演開始前增設表演

匯演會於年初一晚上8時正式開始,主題 為「開年開運開心」,共有9部花車、14支國際 及11支本地隊伍,共34個表演單位參與演 出,不乏世界冠軍及世界紀錄保持者。 廣東道前行往海防道·然後右轉至彌敦道 最 後以喜 來登酒店為終點;另外為了增添路線沿 涂的熱鬧氣氛,匯演開始前約下午6時 局會率 先安排 近30個表演團體 ·特色造型及街頭音樂等表演 獻舞蹈 魔術 觀眾互動 。首輛花車到達巡遊路線沿途各處的 預計時間如下 :由香港文化中心出發(晚上8時 15分): 廣東道(晚上8時30分): 海防道(晚上 8時50分):彌敦道(晚上9時)。