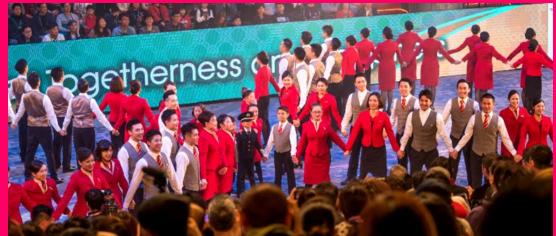

## **The Event**

With the theme "Best Fortune. World Party." the 23<sup>rd</sup> staging of CNY Night Parade was held on 16 February 2018, first day of Year of Dog.

- Successfully engaged 9 floats, 14 international groups, 11 local groups and 22 pre-show groups
- Around 2,500 international and local performers participated
- 2,382 seats were built in HKCC; 100 seats were set in Nathan Road
- 1,647 tickets were sold to overseas agents, local tour operators and HK citizens

#### 開年開運九花車 年初一開心巡遊

......

國泰航空新春國際匯演之夜」,共有九部 花車10及二十五支本地及國際表演團隊。旅發局預計吸 引十五萬人到場觀看。 ……今年主題為「開年開運開心」,有九部花車、十

四支國際及十一支本地表演隊伍參與,其中五隊為世界 冠軍及世界紀錄保持者,分別來自美國、台灣等地。 由大年初一晚上八時開始,花車及表演團隊由尖沙 嘴文化中心廣場出發,途經廣東道、海防道和**强**2.敦 道,最後以香港喜來登酒店為終點…… 詳見A15版

## A parade of stars

Cathay Pacific employees and furry friends give an early welcome to the Year of the Dog. The airline is again sponsoring the annual night parade, which will be held in Tsim Sha Tsui on the first day of the Lunar New Year on February 16, featuring 14 international and 11 local performing groups. The Hong Kong Tourism Board says it has organised the strongest line-up ever, with world champion troupes and record holders taking part. Dancers, magicians and other performers will kick things off at 6pm before the main parade starts at 8pm. Photo: Nora Tam