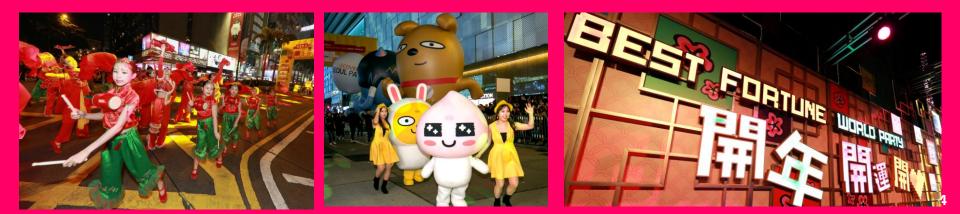

### 2018 Parade

#### 2018 Parade

9 brightly lit floats, 2,500 performers around the world, entertaining 150,000 spectators along the Parade Route (53.3% were visitors, last year 52.4%)
66.5% were from Mainland China, followed by 18.4% long haul, 14.9% short haul

## **The Event**

With the theme "Best Fortune. World Party." the 23<sup>rd</sup> staging of CNY Night Parade was held on 16 February 2018, first day of Year of Dog.

- Successfully engaged 9 floats, 14 international groups, 11 local groups and 22 pre-show groups
- Around 2,500 international and local performers participated
- 2,382 seats were built in HKCC; 100 seats were set in Nathan Road
- 1,647 tickets were sold to overseas agents, local tour operators and HK citizens