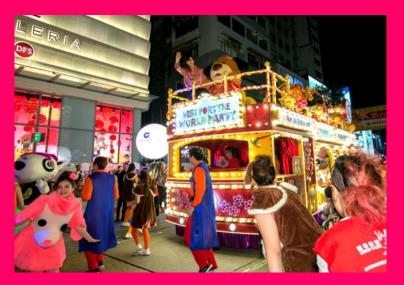

### 2018 Parade

#### 2018 Parade

9 brightly lit floats, 2,500 performers around the world, entertaining 150,000 spectators along the Parade Route (53.3% were visitors, last year 52.4%)
66.5% were from Mainland China, followed by 18.4% long haul, 14.9% short haul

## **The Event**

With the theme "Best Fortune. World Party." the 23<sup>rd</sup> staging of CNY Night Parade was held on 16 February 2018, first day of Year of Dog.

- Successfully engaged 9 floats, 14 international groups, 11 local groups and 22 pre-show groups
- Around 2,500 international and local performers participated
- 2,382 seats were built in HKCC; 100 seats were set in Nathan Road
- 1,647 tickets were sold to overseas agents, local tour operators and HK citizens