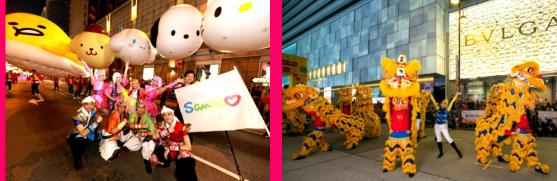

#### **Float Display**

7 floats were displayed at Tai Po Lam Tsuen Wishing Square from 17 Feb to 4 Mar to support the Hong Kong Well-Wishing Festival

度新春花审测游 十五支國際及本地隊伍表演,估計有十五萬人到場 首次將醒獅及踢踺舞融合,以中西合璧的舞步向市民拜年; 樂園則派出狗狗布魯托與市民共度新春。

發局舉辦的「國泰航空新春國際匯演之夜」以 文化中心出發,途經廣東道及海防道,最後進入 「開年、開運、開心」為主題,重點節目花車 彌敦道,以喜來登酒店為終點。 抓璇將於明曉八時開始,九部花車在尖沙咀香港 打頭陣花車「如意結」為題

花面採捞以國泰航空花面打頭陳,以「如意 結」為題、寓意美滿吉祥、面巡遊的另一亮點為馬 會首次呈獻的「踢踺醒獅」表演;另適逢狗年, 迪 士尼朋友布魯托亦化身新春大使與其他迪士尼人 物向市民拜年。