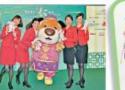

## A parade of stars

Cathay Pacific employees and furry friends give an early welcome to the Year of the Dog. The airline is again sponsoring the annual night parade, which will be held in Tsim Sha Tsui on the first day of the Lunar New Year on February 16, featuring 14 international and 11 local performing groups. The Hong Kong Tourism Board says it has organised the strongest line-up ever, with world champion troupes and record holders taking part. Dancers, magicians and other performers will kick things off at 6pm before the main parade starts at 8pm. Photo: Nora Tam