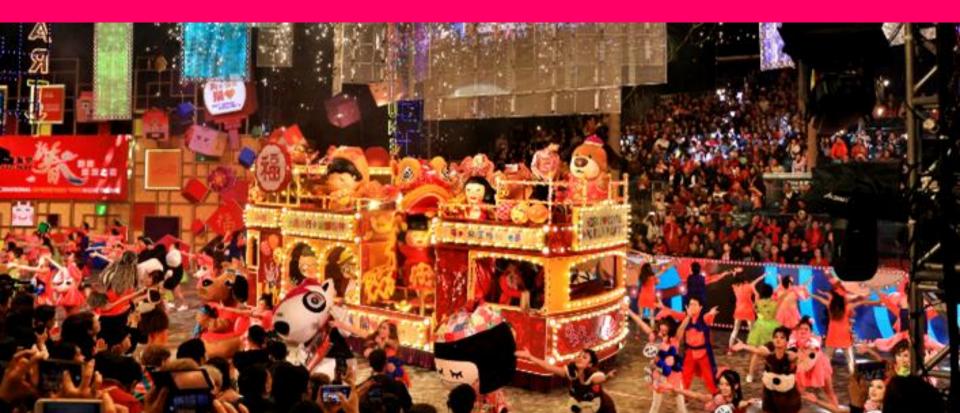

#### 2018 Parade

9 brightly lit floats, 2,500 performers around the world, entertaining 150,000 spectators along the Parade Route (53.3% were visitors, last year 52.4%)
66.5% were from Mainland China, followed by 18.4% long haul, 14.9% short haul

## **The Event**

With the theme "Best Fortune. World Party." the 23<sup>rd</sup> staging of CNY Night Parade was held on 16 February 2018, first day of Year of Dog.

- Successfully engaged 9 floats, 14 international groups, 11 local groups and 22 pre-show groups
- Around 2,500 international and local performers participated
- 2,382 seats were built in HKCC; 100 seats were set in Nathan Road
- 1,647 tickets were sold to overseas agents, local tour operators and HK citizens

#### 開年開運九花車 年初一開心巡遊

......

國泰航空新春國際匯演之夜」,共有九部 花車10及二十五支本地及國際表演團隊。旅發局預計吸 引十五萬人到場觀看。 ……今年主題為「開年開運開心」,有九部花車、十

四支國際及十一支本地表演隊伍參與,其中五隊為世界 冠軍及世界紀錄保持者,分別來自美國、台灣等地。 由大年初一晚上八時開始,花車及表演團隊由尖沙 嘴文化中心廣場出發,途經廣東道、海防道和**强**2.敦 道,最後以香港喜來登酒店為終點…… 詳見A15版