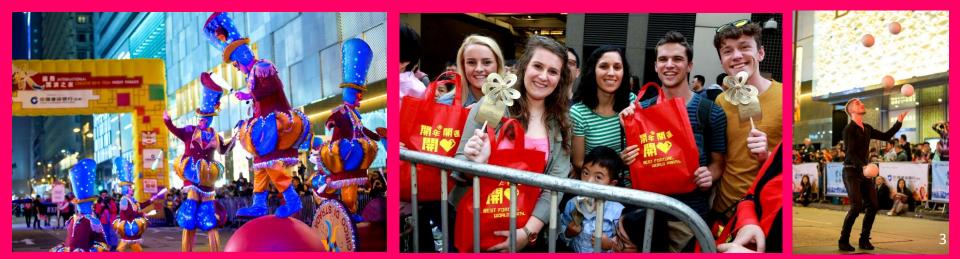

### 2018 Parade

#### 2018 Parade

9 brightly lit floats, 2,500 performers around the world, entertaining 150,000 spectators along the Parade Route (53.3% were visitors, last year 52.4%)
66.5% were from Mainland China, followed by 18.4% long haul, 14.9% short haul

## **The Event**

With the theme "Best Fortune. World Party." the 23<sup>rd</sup> staging of CNY Night Parade was held on 16 February 2018, first day of Year of Dog.

- Successfully engaged 9 floats, 14 international groups, 11 local groups and 22 pre-show groups
- Around 2,500 international and local performers participated
- 2,382 seats were built in HKCC; 100 seats were set in Nathan Road
- 1,647 tickets were sold to overseas agents, local tour operators and HK citizens

## Local and Overseas Publicity

- Around HK\$170m global publicity value was achieved from news and feature stories generated from local and overseas TV stations, digital platforms, newspapers and magazines
- Over 120 reporters from 45 local and overseas media organizations attended on the parade day
- Publicity value was contributed by press conference, media pitching, float preview, performing groups rehearsal and event day coverage
- The live broadcast of the 2018 Night Parade on TVB Jade Channel from 8pm to 9:45pm on 16 Feb 2018 received 20 TVRs with a station share 74.28%, representing 1.3million people home audience-ship.