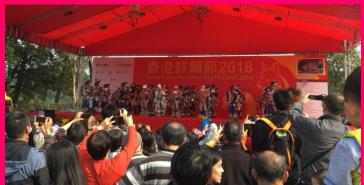

### 2018 Parade

#### 2018 Parade

9 brightly lit floats, 2,500 performers around the world, entertaining 150,000 spectators along the Parade Route (53.3% were visitors, last year 52.4%)
66.5% were from Mainland China, followed by 18.4% long haul, 14.9% short haul

## **The Event**

With the theme "Best Fortune. World Party." the 23<sup>rd</sup> staging of CNY Night Parade was held on 16 February 2018, first day of Year of Dog.

- Successfully engaged 9 floats, 14 international groups, 11 local groups and 22 pre-show groups
- Around 2,500 international and local performers participated
- 2,382 seats were built in HKCC; 100 seats were set in Nathan Road
- 1,647 tickets were sold to overseas agents, local tour operators and HK citizens