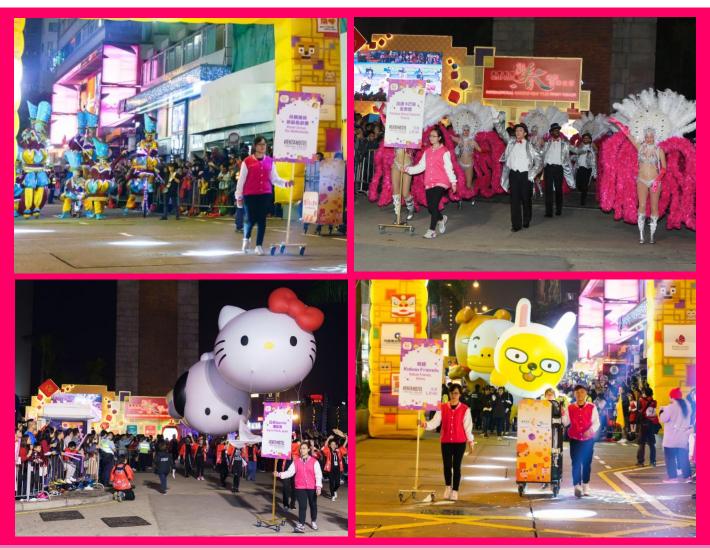

## **The Event**

With the theme "Best Fortune. World Party." the 23<sup>rd</sup> staging of CNY Night Parade was held on 16 February 2018, first day of Year of Dog.

- Successfully engaged 9 floats, 14 international groups, 11 local groups and 22 pre-show groups
- Around 2,500 international and local performers participated
- 2,382 seats were built in HKCC; 100 seats were set in Nathan Road
- 1,647 tickets were sold to overseas agents, local tour operators and HK citizens

#### **Performances by International Performing Groups**

- 11 sessions of performances were arranged on 17 and 18 Feb at Tai Po Lam Tsuen, entertained over thousands of audiences during the 2<sup>nd</sup> and 3<sup>rd</sup> day of the Hong Kong Well-Wishing Festival
- 2 additional sessions of exciting stage performance were arranged at pentahotel and Temple Mall North on 17 and 18 Feb

#### 開年開運九花車 年初一開心巡遊

......

國泰航空新春國際匯演之夜」,共有九部 花車10及二十五支本地及國際表演團隊。旅發局預計吸 引十五萬人到場觀看。 ……今年主題為「開年開運開心」,有九部花車、十

四支國際及十一支本地表演隊伍參與,其中五隊為世界 冠軍及世界紀錄保持者,分別來自美國、台灣等地。 由大年初一晚上八時開始,花車及表演團隊由尖沙 嘴文化中心廣場出發,途經廣東道、海防道和**强**2.敦 道,最後以香港喜來登酒店為終點…… 詳見A15版

#### 狗年花車巡遊 雲集紀錄保持者

花車巡遊係Kelly每年最期待嘅賀年活動之一,旅發 局公佈花車巡遊安排,話今年會有九部花車、二十五支 表演隊伍,表演隊伍中包括多名來自世界各地嘅世界冠 軍及世界紀錄保持者,陣容係歷來最強!

旅發局今年斥資三千四百萬元舉行「國泰航空新春 國際匯演之夜」,主題係「開年 開運 開心」。喺年初一 (下月十六日)晚上將有九部花車、十四支國際及十一支 本地表演隊伍,合共三十四個單位參與演出,當中包括 美國十三項世界紀錄保持者「XPOGO極限彈跳隊」、台 灣世界扯鈴冠軍隊伍「鈴式主義」、榮獲多項國際街頭表 演大獎嘅「日本單輪單車喜劇組合」等,陣容鼎盛啊!