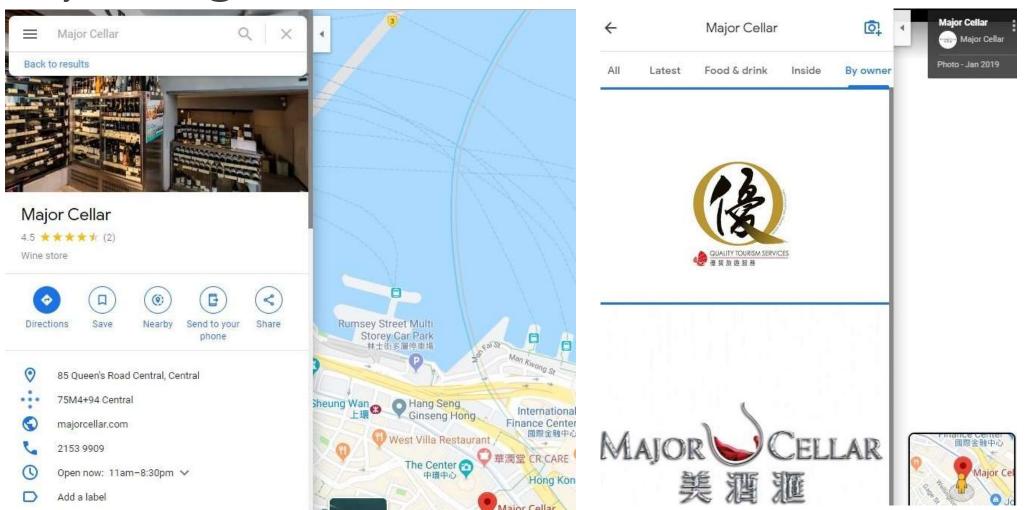

### Pilot Trial at Central and Sheung Wan Area in July - August 2019

Reached >300 merchants for GMB verifications

#### Pilot Trial at Central and Sheung Wan Area in July - August 2019

Major Cellar @ 85 Queen's Road Central