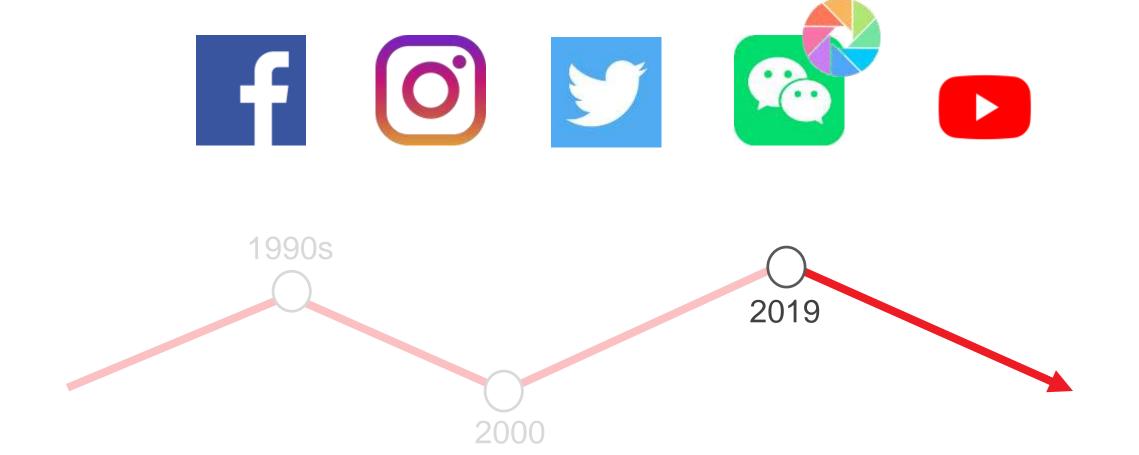

# Smart Tourism Seminar

26 September 2019





#### **Master Concept: Milestone**



- Based in Hong Kong since 2003
- Google Premier Partner in APAC since 2014
- Google's FIRST Partner for Indoor Street View, Hong Kong
- □ Completed 1,000+ shootings across APAC



#### **Other Relevant Experience**



#### Google StreetView | Trusted: Our Customers



beard papa's

























## Change in Travelers' Pattern



## Change in Travelers' Pattern



## Change in Travelers' Pattern



#### **Digital Footprint of QTS**



#### Website & Kiosk









**App** 













#### **Digital Footprint of QTS**

DiscoverHongKong.com

>100 million page views





Reached out via PartnerNet

>11,000 Hong Kong Partners

>33,000 Overseas Trade Partners

#### **Existing Channels for e-Coupons**



#### **Google My Business – QTS Merchants**

- □ Google My Business (GMB) is merchants' business card on Google Map.
- Owners can manage their business profile as it appears on Google Map & Google Search
- Owners' verifications of the GMB listings are required.
- Uploading QTS logo & 360° virtual tour to enhance competitiveness and become more trustworthy by customers



Over 1,200 merchants, Over 8,000 outlets



### **Benefits of Verified GMB listings**



Increase QTS merchants' com