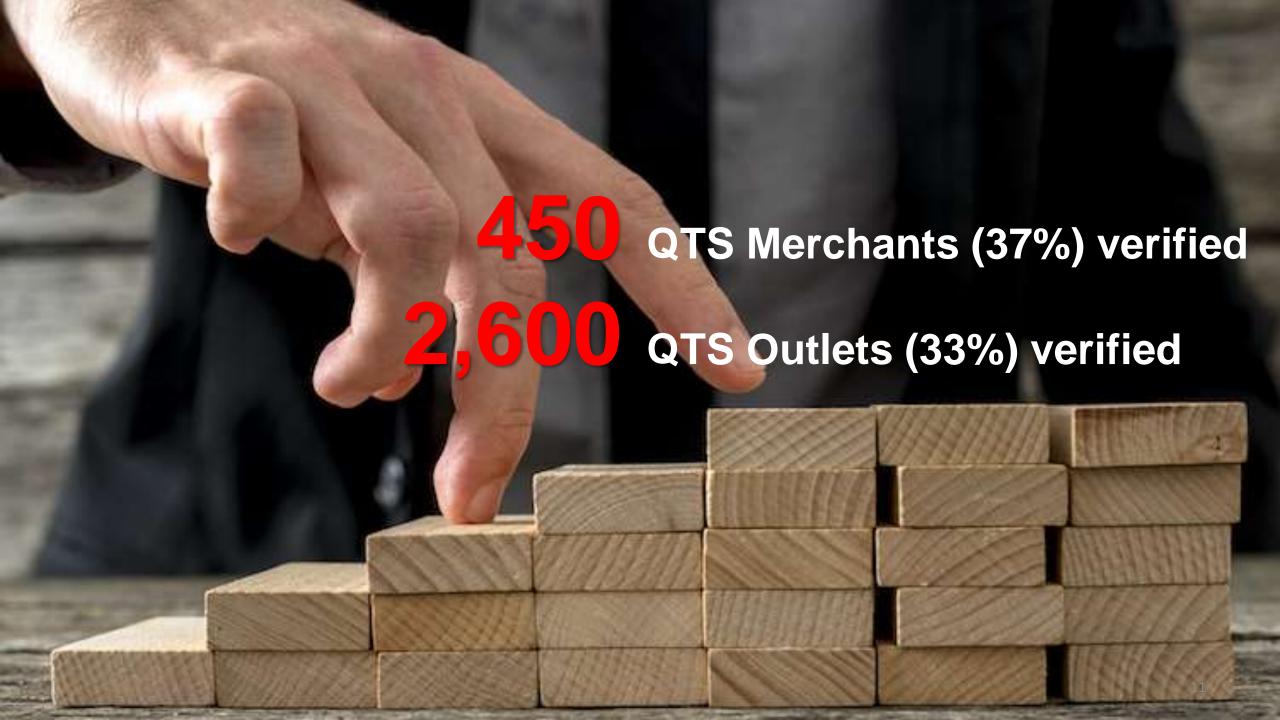

rn



## Change in Travelers' Pattern



## Change in Travelers' Pattern



#### **Digital Footprint of QTS**



#### Website & Kiosk









**App** 













#### **Digital Footprint of QTS**

DiscoverHongKong.com

>100 million page views





Reached out via PartnerNet

>11,000 Hong Kong Partners

>33,000 Overseas Trade Partners

#### **Existing Channels for e-Coupons**



#### **Google My Business – QTS Merchants**

- □ Google My Business (GMB) is merchants' business card on Google Map.
- Owners can manage their business profile as it appears on Google Map & Google Search
- Owners' verifications of the GMB listings are required.
- Uploading QTS logo & 360° virtual tour to enhance competitiveness and become more trustworthy by customers



Over 1,200 merchants, Over 8,000 outlets



### **Benefits of Verified GMB listings**



Increase QTS merchants' competitiveness by global exposure



Full control of the details on Google Map



Interactive platform between merchants & customers



Encourage customers' deep engagement

## **Benefits of Virtual Tour**



## **Benefits of Virtual Tour**



### Pilot Trial at Central and Sheung Wan Area in July - August 2019

Reached >300 merchants for GMB verifications



#### Pilot Trial at Central and Sheung Wan Area in July - August 2019



Major Cellar @ 85 Queen's Road Central



# Call to ACTION

- □ Target to enhance the digital footprints of QTS merchants on Google Map
- □ Follow up Action:

Hotline Team will contact for GMB verification process

Photography Team will follow up shooting schedule (1 outlet per merchant)