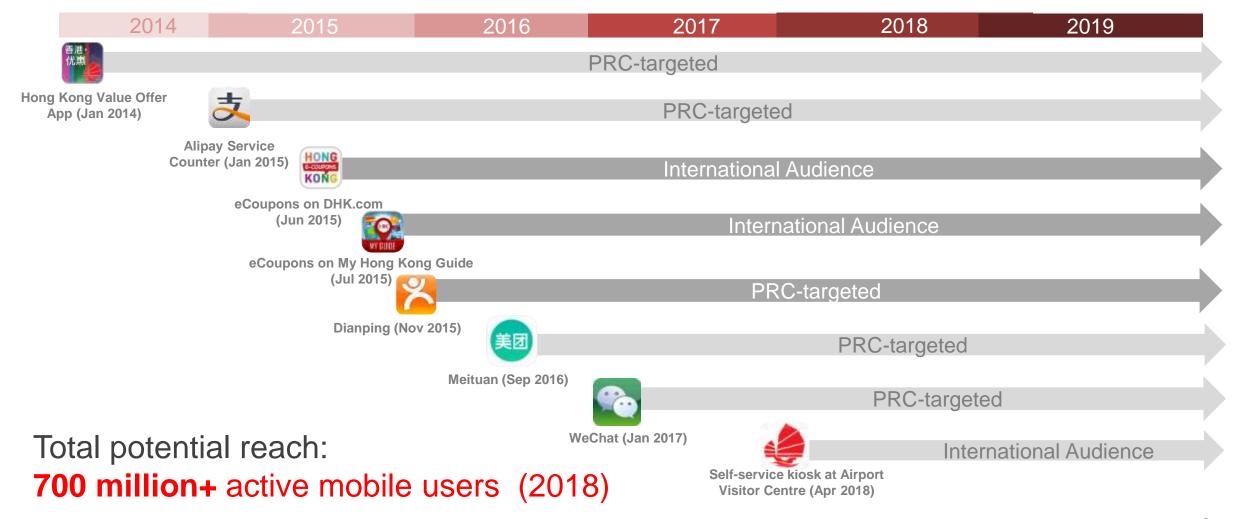

#### **Digital Footprint of QTS**

DiscoverHongKong.com

>100 million page views

Reached out via PartnerNet

>11,000 Hong Kong Partners

>33,000 Overseas Trade Partners

#### **Existing Channels for e-Coupons**