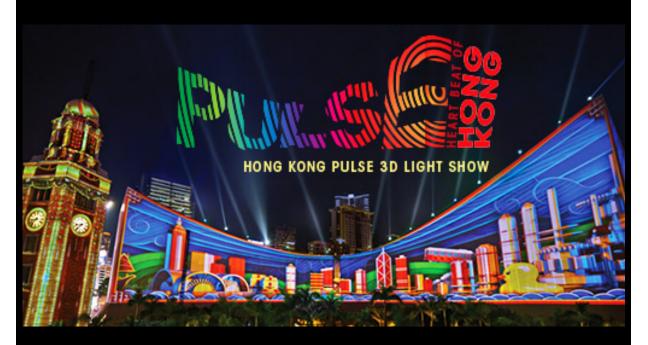

The spectacular Hong Kong Pulse 3D light show will once again illuminate your visit to Hong Kong. Operating during Hong Kong's Winterfest and Chinese New Year, this attraction will showcase the unique glamour and romantic ambience of Hong Kong using exciting audiovisual effects including 3D mapping, sound and light. This is the perfect attraction if you want to experience the vibrant atmosphere of Hong Kong.

- From 8-10 December 2015 during Hong Kong Winterfest & 10-29 February 2016 during Hong Kong Chinese New Year Celebration
- Shows are at 8:20 pm, 8:45 pm, 9:15 pm & 9:45 pm nightly for about 8 mins. per show
- At Open Piazza, Hong Kong Cultural Centre, Tsam Sha Tsui, Kowloon
- Visit us at <u>www.discoverhongkong.com</u>
- Or contact Mr. Sammy Musa at sammy@gulfreps.com