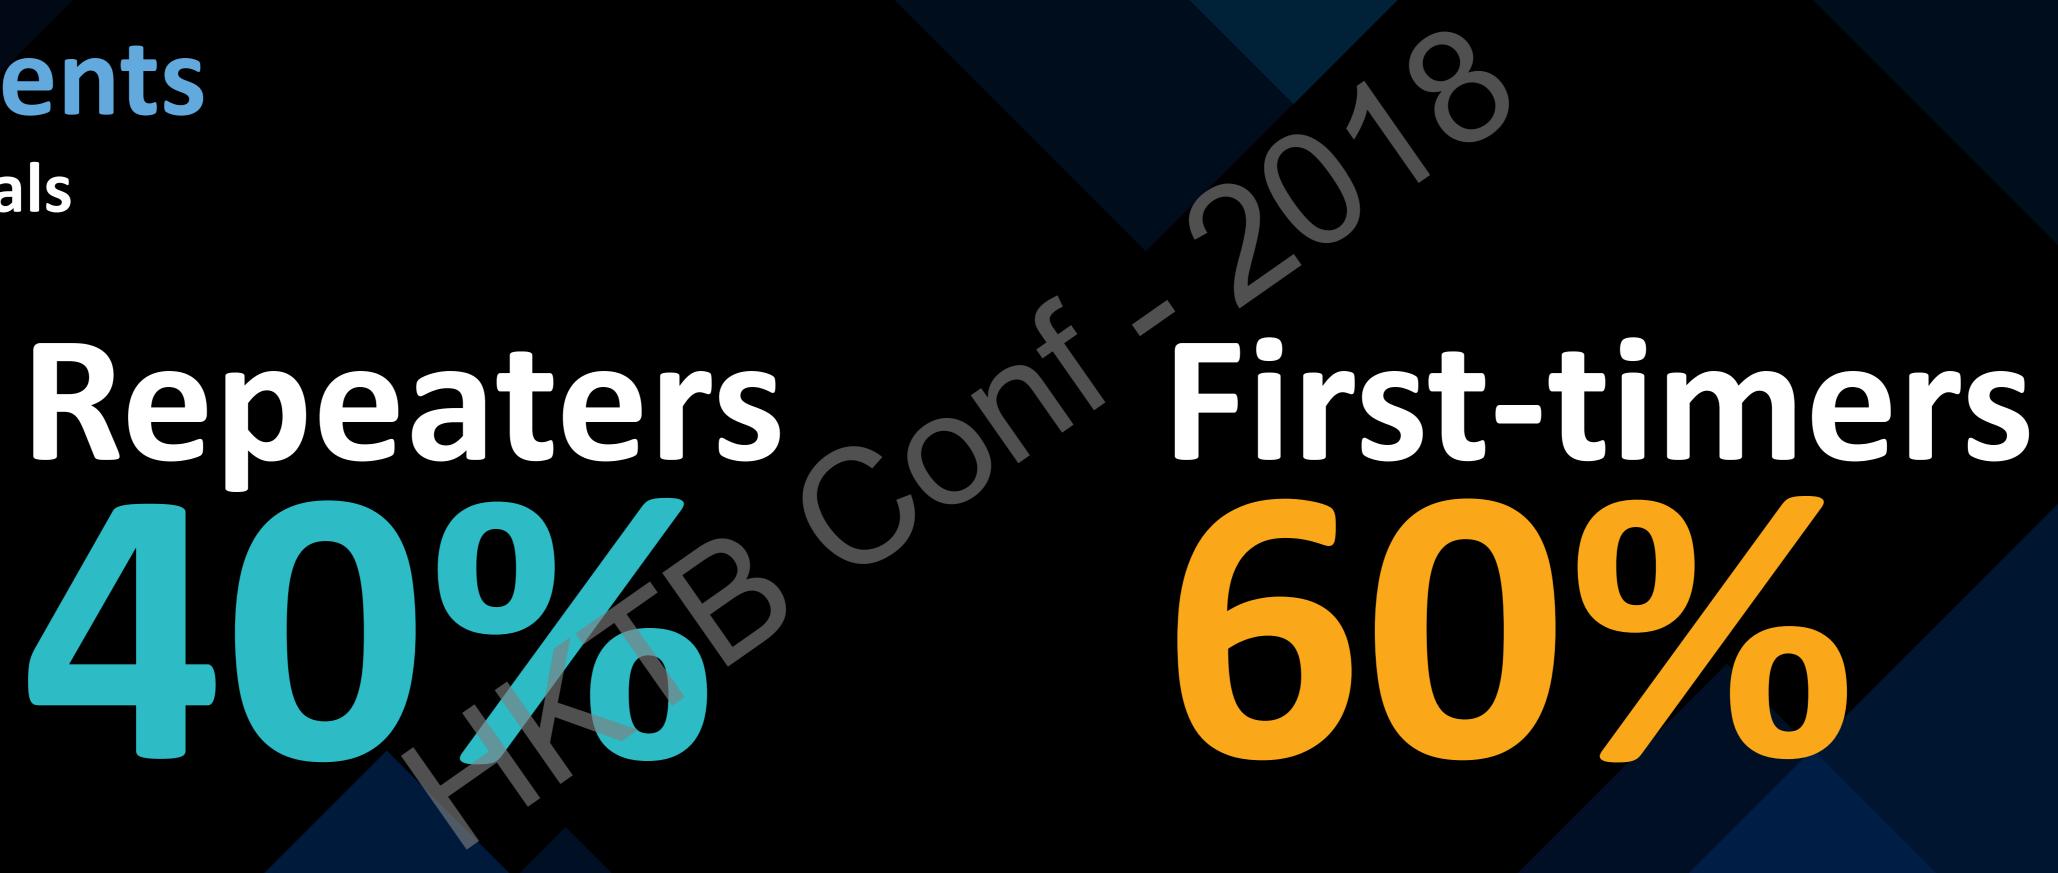

#### Life-stage Segments Overnight Vacation Arrivals

#### Life-stage Segments Overnight Vacation Arrivals

Source: HKTB Travel Pattern Survey (TPS) 2017