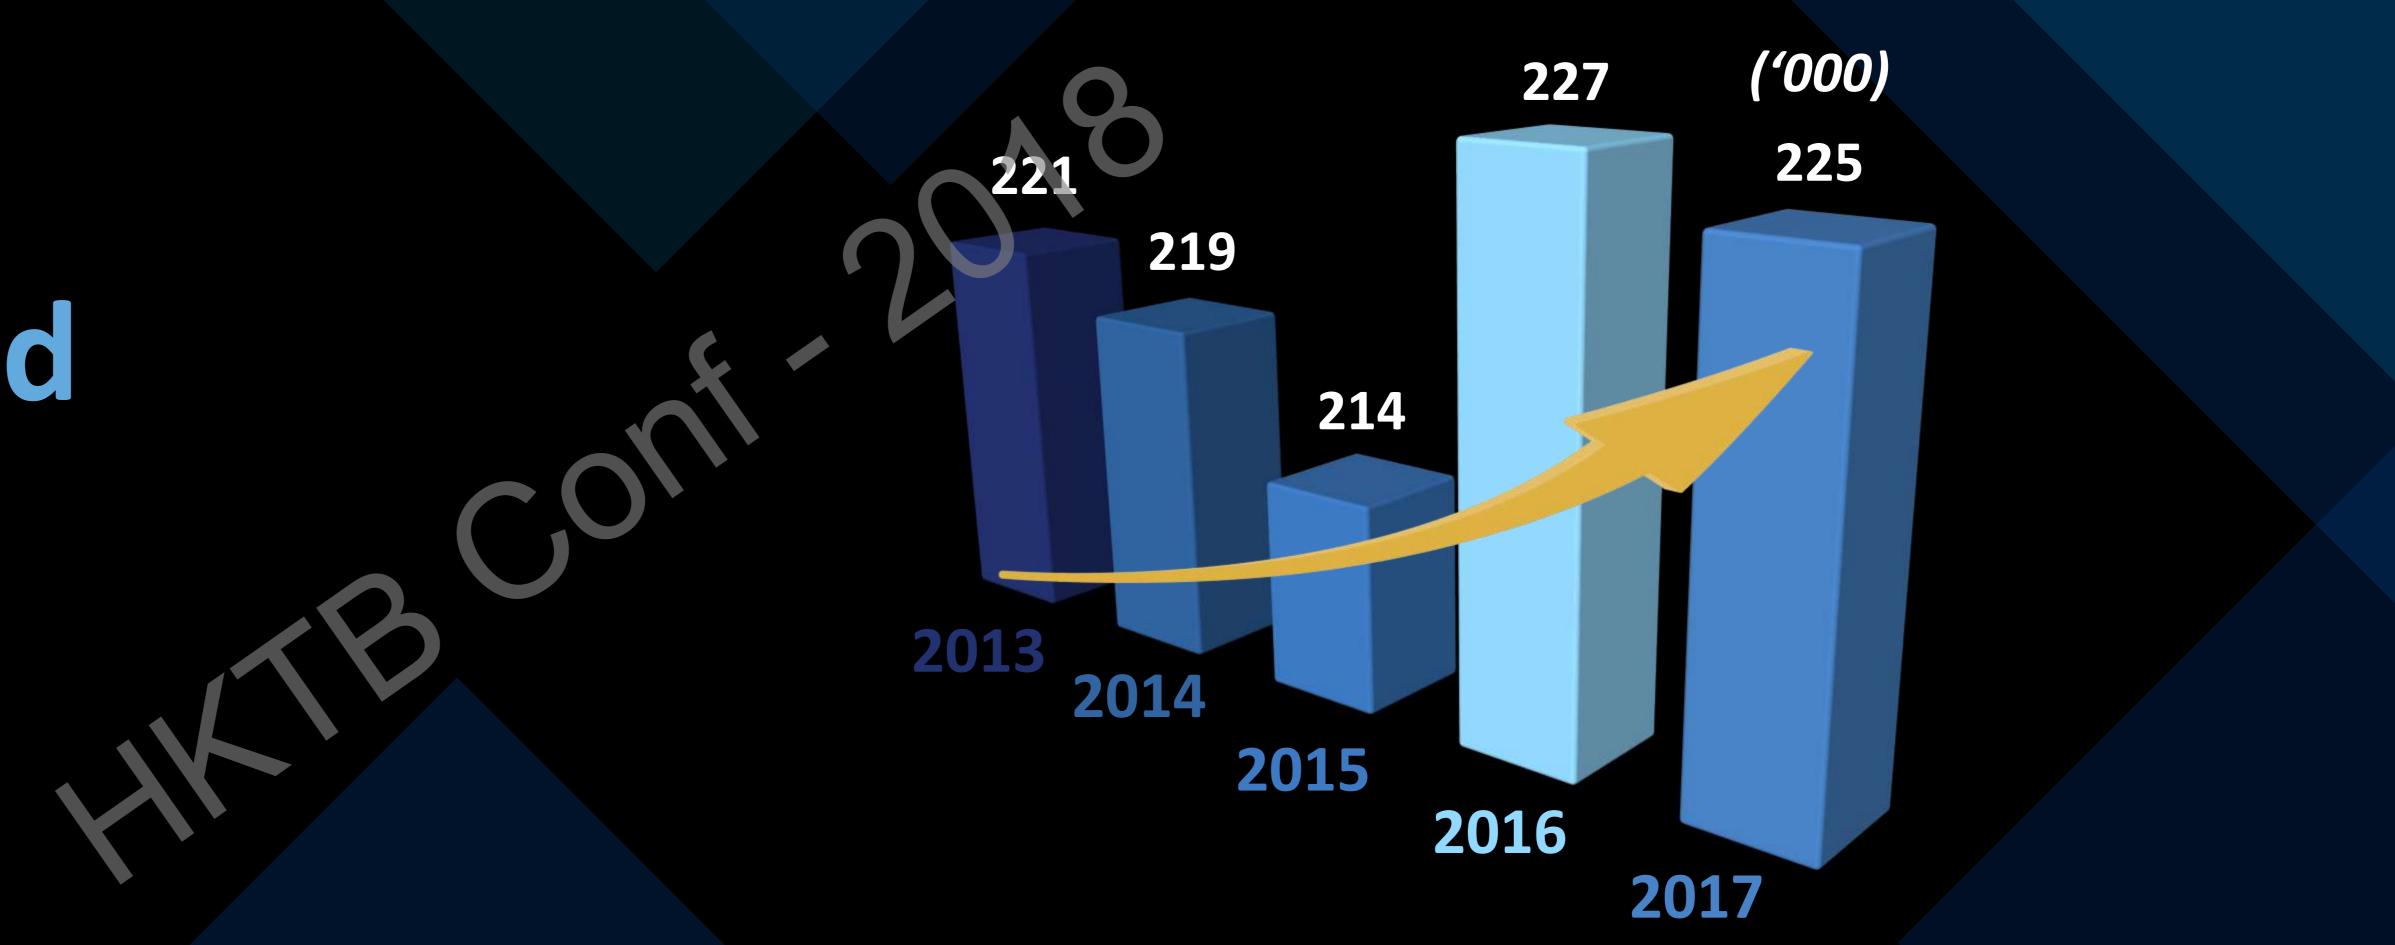

## **Total Arrivals** 225,200

#### 2017 Arrivals

Source: Immigration Department

## 2017 vs 2016 8

### **Growth Trend Total Arrivals**

Source: Immigration Department