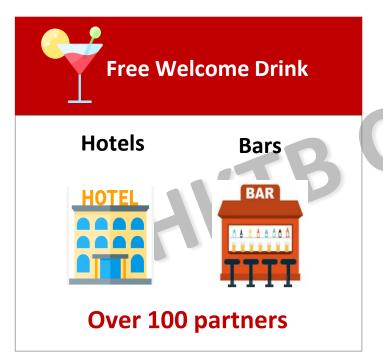

**HONG KONG GOODIES** 

City-wide Welcoming Offers

### **HK Goodies**

- Welcoming Gesture for Leisure & MICE Visitors
- Consumption / Offer Vouchers for Visitors
- Leverage HKTB's Digital Platform for Offer Acquisition & Redemption

Over 230 Merchants with 1,500+ Outlets