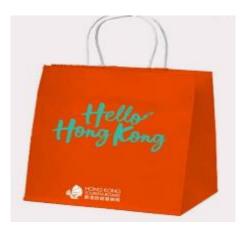

#### **Hong Kong Signature Souvenirs**

- For passengers of the 1<sup>st</sup> HSR only (Qty: 550)
- A Red-white-blue gift bag, a sports towel, tram and star ferry models