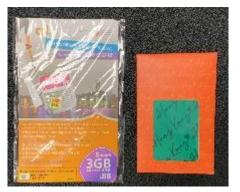

#### **Hong Kong Travel Pouch**

- For passengers of the 1<sup>st</sup> HSR (Qty: 550)
- Continue to distribute to visitors who visited HKTB Visitor Centres for enquiries (Qty: 25K)
- A welcome card, a mask envelope, a phone data card, a glass cleaning cloth