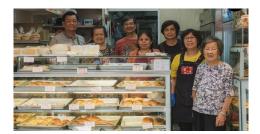

Niu Niu Award winning Pianist Culture

Big Bus Driver
Attraction

Richard Ekkebus Michelin Green Star chef of Amber *Dining* 

均益餅家 (42-year-old bakery in SSP) Dining

Taxi Driver Transport

Roast Goose Master from Yung Kee Dining