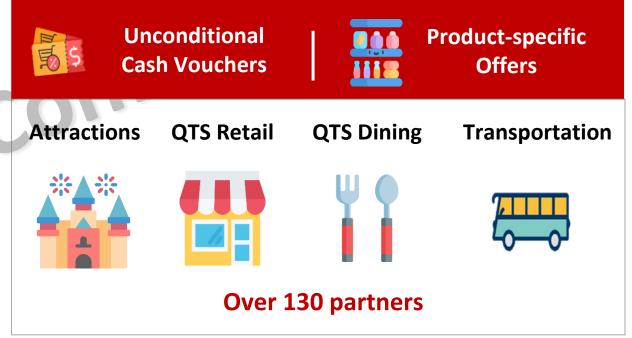

**HONG KONG GOODIES** 

City-wide Welcoming Offers

### **HK Goodies**

- Welcoming Gesture for Leisure & MICE Visitors
- Consumption / Offer Vouchers for Visitors
- Leverage HKTB's Digital Platform for Offer Acquisition & Redemption

Over 230 Merchants with 1,500+ Outlets