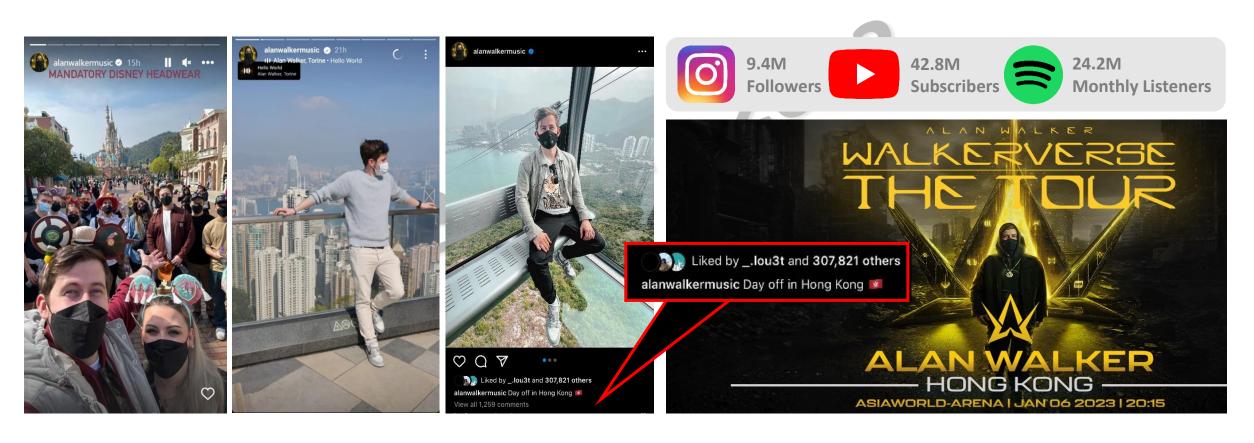

#### **ALAN WALKER VISIT**

Internationally Acclaimed British-Born Norwegian Music Producer/ DJ First Ever Concert in HK