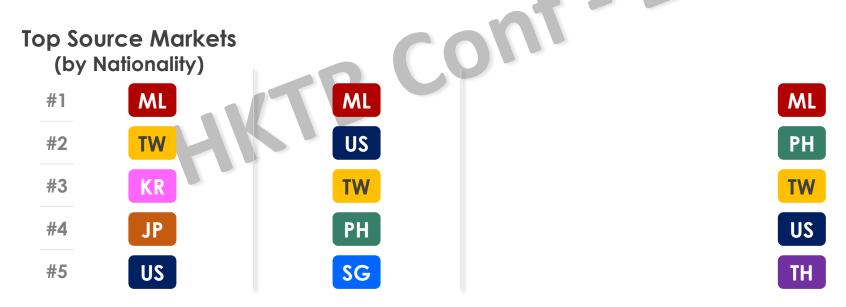

# **Visitor Arrivals – Top Source Markets**

### **Observations**

MAINLAND

Despite domestic COVID surge, travel demand remains extremely high

2 SOUTHEAST ASIA

Very positive sentiment regarding Hong Kong's re-opening on a whole