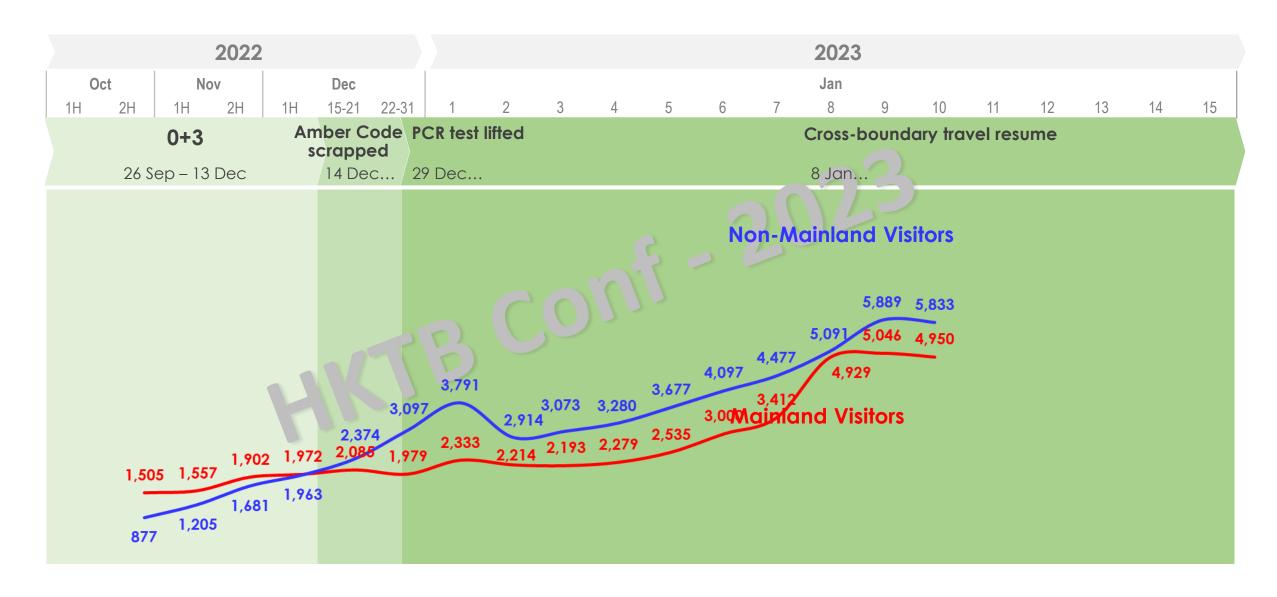

# **Daily Trend: Visitor Arrivals**

### FACTORS AFFECTING THE RECOVERY PACE

Flight Capacity

Manpower Shortage

Currency Exchange Rate

New Control Measures