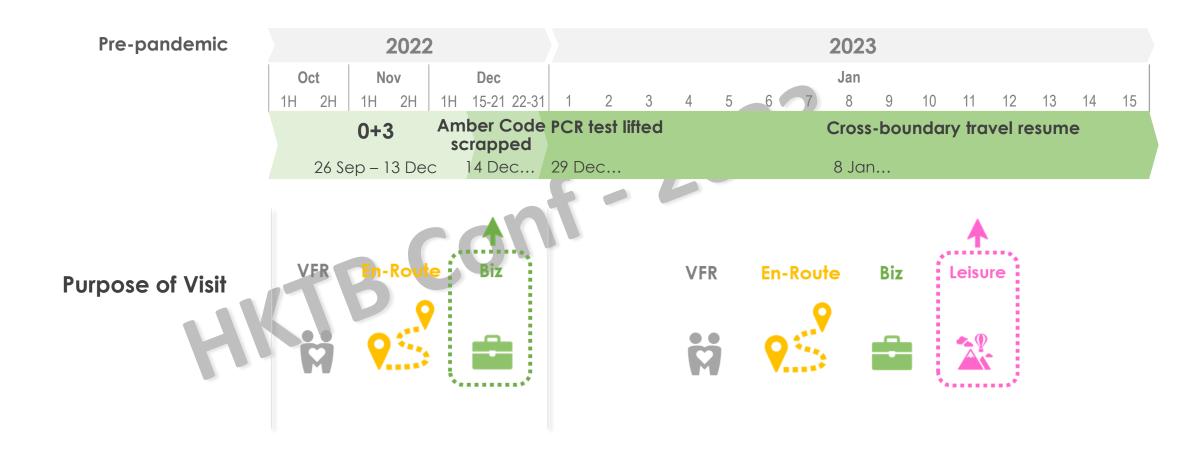

# **Daily Trend: Visitor Arrivals**

# **Visitor Arrivals – Top Source Markets**

# **Visitor Arrivals – Purpose of Visits**

### **Observations**

### FACTORS AFFECTING THE RECOVERY PACE

Flight Capacity

Manpower Shortage

Currency Exchange Rate

New Control Measures