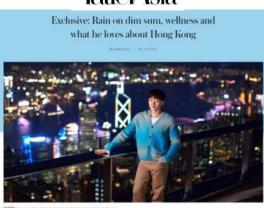

#### **RAIN VISIT**

International Superstar Rain Celebrates Christmas In Hong Kong As The City Reopens To The World

This press release features multimedia. View the full release bene-

He said. 'I'm delighted to be back in Hong Kong, after my last visit in 2019. and to be welcomed by the city. I'm ooking forward to trying as many of the local delicacies as I can and mjoying the amazing views, while soaking in the festive spirit and joy of

ors back to the city and the HKTB

Rain has experienced Hong Kong's