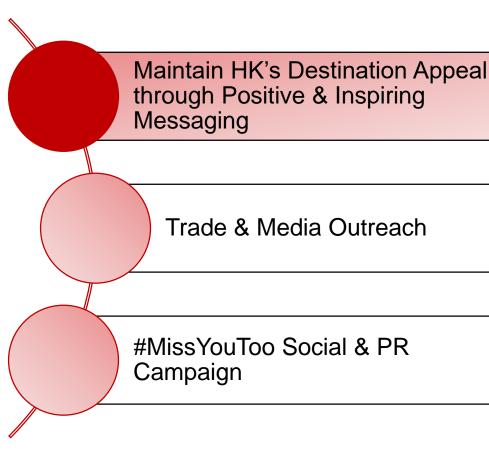

------|
| US        | 153                      | 2                          | 3                        |
| Canada    | 44                       | 4                          | 6                        |
| Australia | 109                      | 2                          | 2                        |
| UK        | 64                       | 6                          | 6                        |
| France    | 16                       | 0                          | 0                        |
| Germany   | 24                       | 0                          | 0                        |
| Totals    | 410                      | 14                         | 17                       |



# THE ROAD MAP



Photo Credit: 'Yan Ching Yin Reframing Hong Kong A LOCAL PROJECT

### **RESILIENCE PHASE**



o Social & PR Tourism Update 21/4

### RECOVERY PHASE



Tourism Update

Photo Credit: Richard Kimber Reframing Hong Kong A LOCAL PROJECT

## RELAUNCH PHASE



**Tourism Update** Photo Credit: Sze Wang Reframing Hong Kong A LOCAL PROJECT

# Let's make great things happen together!

## Tourism Update 24 / 4