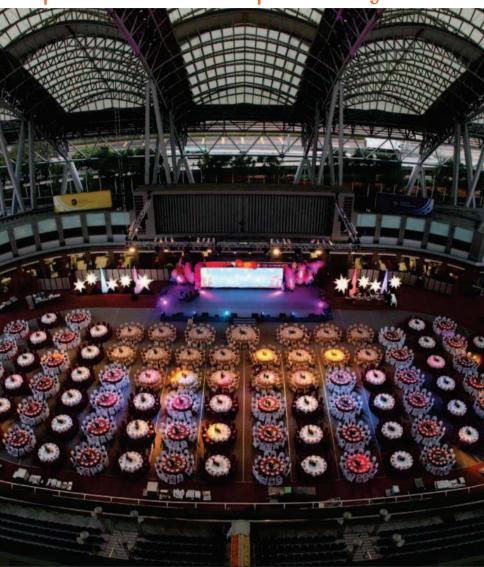

Race day functions are a popular incentive, with private tours and access-all-areas badges available to visitors. Groups can feel the pulsating excitement of the Sport of Kings from Sha Tin's Parade Ring. It is also available for private exhibitions, receptions, press conferences and parties on non-racing days. The Hong Kong Jockey Club is a solid corporate citizen, donating a proportion of its takings to local charities.

Details

Race day: 20 - 3,000 guests
Non-race day: 50 - 3,000 guests

Contact

The Hong Kong Jockey Club

( (852) 2966 8975

<del>4</del> (852) 2966 7041

**™** tourist.rc@hkjc.org.hk

www.hkjc.com